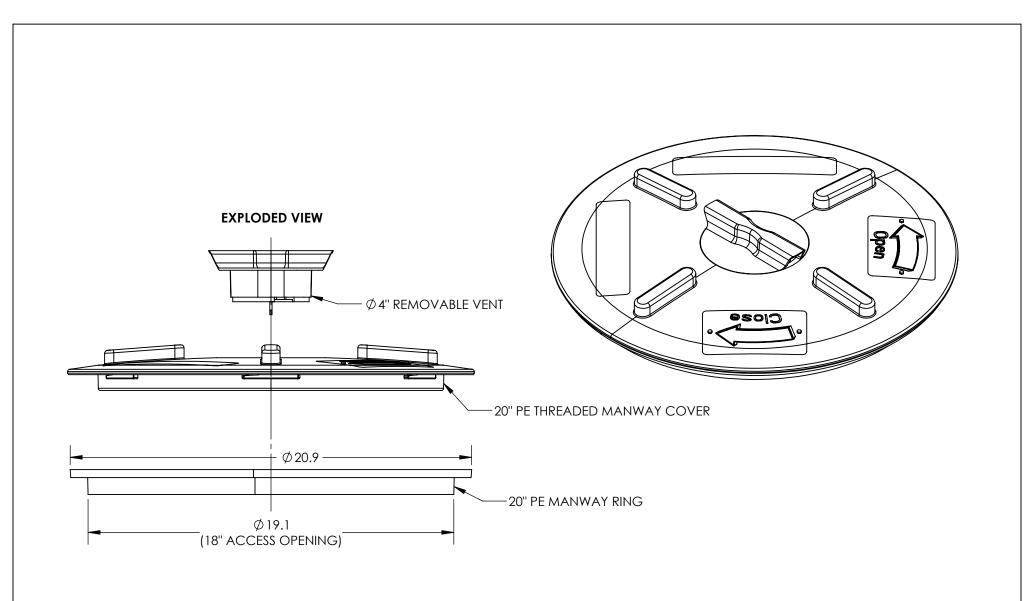

\*ALL EXTERNAL PIPING MUST BE INDEPENDENTLY SUPPORTED. \*ONLY BASE FITTINGS TO BE LEFT INSTALLED AT TIME OF SHIPMENT PER SII PROCEDURE. ALL DIMENSIONS ARE IN INCHES, NOMINAL, & SUBJECT TO CHANGE WITHOUT NOTICE. ALL DIMENSIONS ON ROTATIONAL MOLDED PARTS ARE SUBJECT TO A  $\pm$  3% TOLERANCE.

|                                                                                                                                                                                                                                   | DO NOT SCALE | DRAWN BY                            | CT CINDED  |
|----------------------------------------------------------------------------------------------------------------------------------------------------------------------------------------------------------------