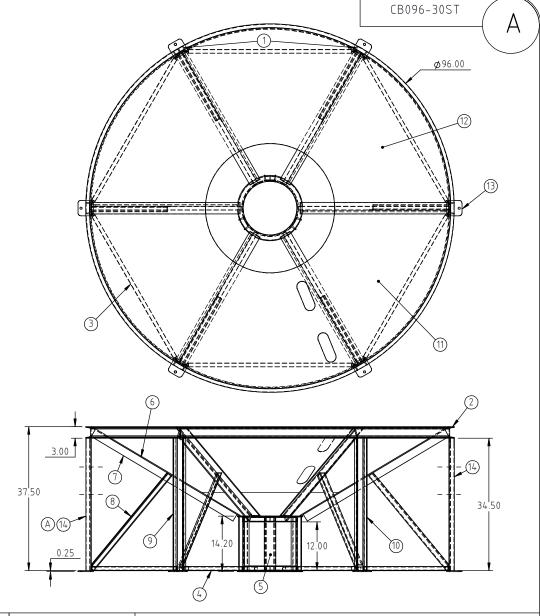

|                  |               |                           |      | _   |
|------------------|---------------|---------------------------|------|-----|
| KEY PART NUMBER  |               | DESCRIPTION               | QTY. | (A) |
| 1                | CB096-30ST-1  | STAND LEG                 | 2    |     |
| 2 CB096-30ST-2   |               | CHANNEL RING              | 1    |     |
| 3                | CB096-30ST-3  | OUTSIDE BASE TUBING       | 6    |     |
| 4                | CB096-30ST-4  | CENTER TO LEG TUBING      | 6    | ]   |
| 5                | 12763         | RING, CENTER STAND        | 3    |     |
| 6                | CB096-30ST-6  | SUPPORT STRAP             | 6    |     |
| 7                | CB096-30ST-7  | SUPPORT STRAP             | 6    | ]   |
| 8                | CB096-30ST-8  | ANGLE SUPPORT             | 6    | ]   |
| 9                | CB096-30ST-9  | STAND CHANNEL LEG (RIGHT) | 1    | ]   |
| 10               | CB096-30ST-10 | STAND CHANNEL LEG (LEFT)  | 1    |     |
| 11               | 12764         | PAN, W/HOLES              | 1    |     |
| 12 12765         |               | PAN, NO HOLES             | 1    | ]   |
| 13 12750         |               | 1/4" X 4" X 4" LEG PAD    | 6    | 1   |
| 14 CB096-30ST-11 |               | STAND LEGS, POWDER COAT   | 2    | (A) |