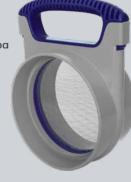

## **Mozzie Stoppa** Advanced & Advanced Max Flow

Keep insects out of your tank with our easily maintainable mosquito-proof outlet screens

Mozzie Stoppa Advanced90mmTATO70100mmTATO71150mmTATO72

Mozzie Stoppa Advanced Max Flow 90mm TATO73 100mm TATO74

Protect your rainwater quality by keeping mosquitoes and other pests out of your tank with this Mozzie Stoppa Advanced, with an easily removable mesh screen for simple maintenance.

The Max Flow variant increases the surface area of the mesh screen so that the flow rate is not restricted and water is able to easily exit. This gives you the benefits of mosquito and pest proofing your overflow without impacting the flow rate.

- Lets your tank breathe safely without the risk of pest contamination.
- 0.955mm stainless steel mosquito proof screen prevents pests from getting into your tank through the overflow.
- Simply pull out the screen to brush or hose off any debris to maintain optimal system performance.