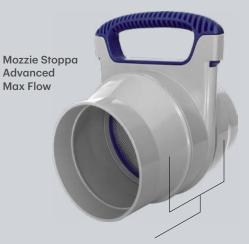

## **NEW PRODUCT**

Mozzie Stoppa Advanced

with Max Flow adaptors for unrestricted flow rates

Protect your rainwater quality by keeping mosquitoes and other pests out of your tank with this Mozzie Stoppa Advanced, with an easily removable mesh screen for simple maintenance.

The Max Flow variant increases the surface area of the mesh screen so that the flow rate is not restricted and water is able to easily exit. This gives you the benefits of mosquito and pest proofing your overflow without impacting the flow rate.