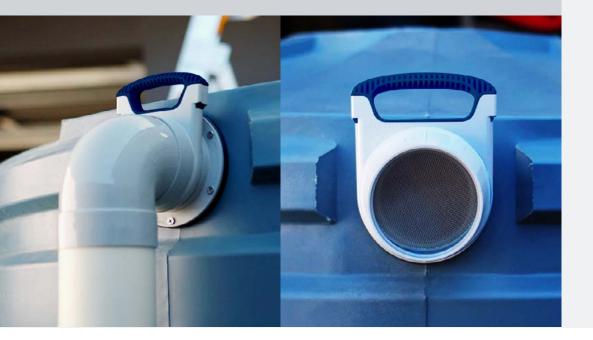

Protect your rainwater quality by keeping mosquitoes and other pests out of your tank with this Mozzie Stoppa Advanced, with an easily removable mesh screen for simple maintenance.

The Max Flow variant increases the surface area of the mesh screen so that the flow rate is not restricted and water is able to easily exit. This gives you the benefits of mosquito and pest proofing your overflow without impacting the flow rate.

- Lets your tank breathe safely without the risk of pest contamination.
- 0.955mm stainless steel mosquito proof screen prevents pests from getting into your tank through the overflow.
- Simply pull out the screen to brush or hose off any debris to maintain optimal system performance.