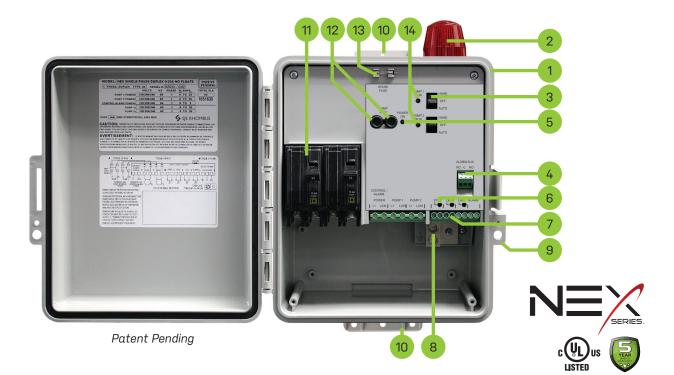

## **COMPONENTS**

- NEMA 4X outdoor rated enclosure 1.
- 2. Red LED alarm beacon
- 3. HOA selector switches
- 4. Auxiliary alarm contacts
- 5. Green control/alarm power indicator
- 6. Red float status indicators (stop/lead/lag)
- 7. Field wiring terminal blocks
- 8. Ground lug
- 9. Integral padlockable latch
- 10. Integral mounting tabs
- 11. Pump circuit breakers
- 12. Control/alarm fuses
- 13. Spare fuse
- 14. Green pump run indicators

Not Shown: Alarm piezo horn, test/silence push button and optional elapsed time meters.

in

9500217C 02/19 © 2018 SJE, Inc. All Rights Reserved. SJE RHOMBUS is a trademark of SJE, Inc.

www.sjerhombus.com

Toll Free 888-342-5753