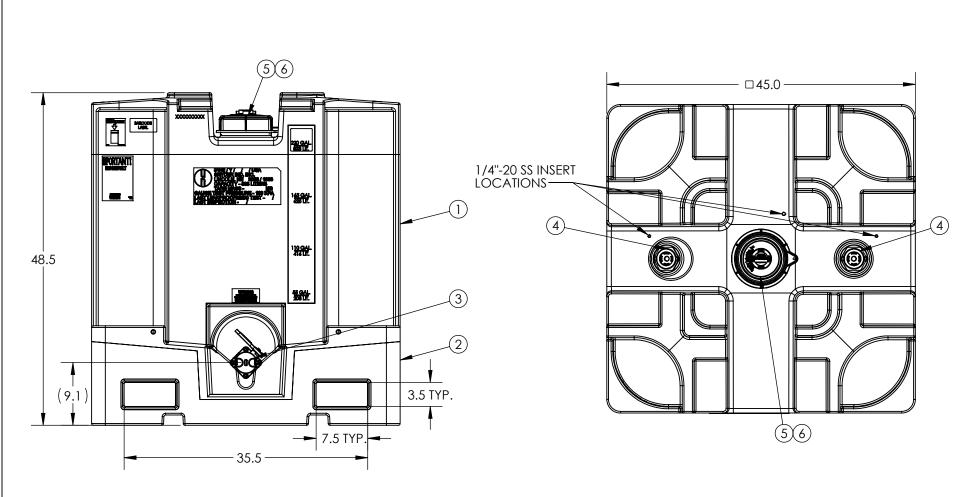

## STANDARD 220 SQUARE STACKABLE "STANDARD PACKAGE OF EQUIPMENT"

| ALL DIMENSIONS, DESIGNS, AND INFORMATION ON THIS PRINT MUST BE CONSIDERED PROPRIETARY TO SNYDER INDUSTRIES, INC. AND MAY NOT BE USED, COPIED, OR DISTRIBUTED WITHOUT WRITTEN PERMISSION OF AN OFFICER (OR HIS AGENT) OF THE FIRM. |                       |                  | ND MAY NOT    | (402) 467-5221<br>www.snydernet.com      | PART NO. 6630023B97202 | ENG. ID. <b>D002975</b> |        |
|-----------------------------------------------------------------------------------------------------------------------------------------------------------------------------------------------------------------------------------|-----------------------|------------------|---------------|------------------------------------------|------------------------|-------------------------|--------|
| © SNYDER INDUSTRIES INC., 2015                                                                                                                                                                                                    |                       |                  |               |                                          | 6C PM-REI              | PEPDM                   | 1 OF 1 |
| Released ET3                                                                                                                                                                                                                      |                       | INDUSTRIES, INC. | ASM TK 220 SQ |                                          | B                      |                         |        |
|                                                                                                                                                                                                                                   | DO NOT SCALE DRAWN BY |                  | CHVDED        | TITLE:                                   |                        | REVISIO                 |        |
| ITEM<br>NO.                                                                                                                                                                                                                       | QTY.                  | PART NUMBER      |               | DESCRIPTION                              |                        |                         |        |
| 1                                                                                                                                                                                                                                 | 1                     | 6630023B97201    |               | ASM TK 220 SQ HD/NAT BDR/2RB/3INS 6CAP   |                        |                         |        |
| 2                                                                                                                                                                                                                                 | 1                     | 6210000B97601    |               | ASM BASE SQ STK 4WAY HD/RED              |                        |                         |        |
| 3                                                                                                                                                                                                                                 | 1                     | 34702616         |               | ASM VALVE 2IN 4-BOLT STUBBY 100KPA       |                        |                         |        |
| 4                                                                                                                                                                                                                                 | 2                     | 34700340         |               | ASM PLUG 2IN NPS BUNG W/EPDM-WHITE       |                        |                         |        |
| 5                                                                                                                                                                                                                                 | 1                     | 34700391         |               | ASM CAP PE 6IN H.DUTY 2IN NPS-EPDM W/TIE |                        |                         |        |
| 6                                                                                                                                                                                                                                 | 1                     | 34700822         |               | ASM VENT PE 2IN VACUUM SII W/EPDM        |                        |                         |        |
| 7                                                                                                                                                                                                                                 | 1                     | 34701438         |               | STD 220G IBC ASSEMBLY KIT W/BAG          |                        |                         |        |
|                                                                                                                                                                                                                                   |                       |                  |               |                                          |                        |                         |        |