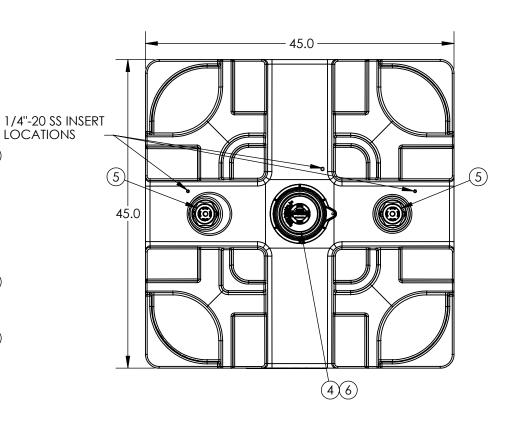

## STANDARD 330 SQUARE STACKABLE "STANDARD PACKAGE OF EQUIPMENT"

| ALL DIMENSIONS, DESIGNS, AND INFORMATION OF THIS PRINT MUST BE<br>CONSIDERED PROPRIETARY TO SAVDER INDUSTRIES, INC. AND MAY NOT<br>BE USED, COPIED, OR DISTRIBUTED WITHOUT WRITTEN PERMISSION OF AN<br>OFFICER I/OR INS AGENT OF THE FIRM. |                                |                |        | (402) 467-5221<br>www.snydernet.com      | PART NO.<br>6610056B97204   | ENG. ID. <b>D002987</b> |            |
|--------------------------------------------------------------------------------------------------------------------------------------------------------------------------------------------------------------------------------------------|--------------------------------|----------------|--------|------------------------------------------|-----------------------------|-------------------------|------------|
|                                                                                                                                                                                                                                            | © SNYDER INDUSTRIES INC., 2017 |                |        | INDUSTRIES, INC.                         | ASM TK 330<br>2RB/3INS 6C P |                         | D<br>SHEET |
| STATUS:                                                                                                                                                                                                                                    | DO NOT SCALE DRAWN BY          |                | SHYDER |                                          |                             |                         |            |
| ITEM<br>NO.                                                                                                                                                                                                                                | QTY.                           | Y. PART NUMBER |        | DESCRIPTION                              |                             |                         |            |
| 1                                                                                                                                                                                                                                          | 1                              | 6610056B97201  |        | ASM TK 330 SQ HD/NAT BDR 2RB/3INS 6CAP   |                             |                         |            |
| 2                                                                                                                                                                                                                                          | 1                              | 6210000B97601  |        | ASM BASE SQ STK 4WAY HD/RED              |                             |                         |            |
| 3                                                                                                                                                                                                                                          | 1                              | 34702616       |        | ASM VALVE 2IN 4-BOLT STUBBY 100KPA       |                             |                         |            |
| 4                                                                                                                                                                                                                                          | 1                              | 34700391       |        | ASM CAP PE 6IN H.DUTY 2IN NPS-EPDM W/TIE |                             |                         |            |
| 5                                                                                                                                                                                                                                          | 2                              | 34700340       |        | ASM PLUG 2IN NPS BUNG W/EPDM-WHITE       |                             |                         |            |
| 6                                                                                                                                                                                                                                          | 1                              | 34700822       |        | ASM VENT PE 2IN VACUUM SII W/EPDM        |                             |                         |            |
| 7                                                                                                                                                                                                                                          | 1                              | 34701262       |        | STD IBC ASSEMBLY KIT W/BAG               |                             |                         |            |