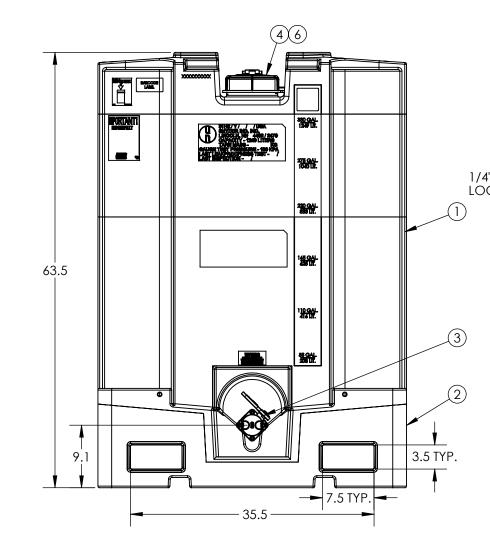

## STANDARD 330 SQUARE STACKABLE "STANDARD PACKAGE OF EQUIPMENT"

| ALL DIMENSIONS, DESIGNS, AND INFORMATION OF THIS PRINT MUST BE<br>CONSIDERED PROPRIETARY TO SAVDER INDUSTRIES, INC. AND MAY NOT<br>BE USED, COPIED, OR DISTRIBUTED WITHOUT WRITTEN PERMISSION OF AN<br>OFFICER I/OR INS AGENT OF THE FIRM. |                                |                |        | (402) 467-5221<br>www.snydernet.com      | PART NO.<br>6610056B97204   | ENG. ID. <b>D002987</b> |            |
|--------------------------------------------------------------------------------------------------------------------------------------------------------------------------------------------------------------------------------------------|--------------------------------|----------------|--------|------------------------------------------|-----------------------------|-------------------------|------------|
|                                                                                                                                                                                                                                            | © SNYDER INDUSTRIES INC., 2017 |                |        | INDUSTRIES, INC.                         | ASM TK 330<br>2RB/3INS 6C P |                         | D<br>SHEET |
| STATUS:                                                                                                                                                                                                                                    | DO NOT SCALE DRAWN BY          |                | SHYDER |                                          |                             |                         |            |
| ITEM<br>NO.                                                                                                                                                                                                                                | QTY.                           | Y. PART NUMBER |        | DESCRIPTION                              |                             |                         |            |
| 1                                                                                                                                                                                                                                          | 1                              | 6610056B97201  |        | ASM TK 330 SQ HD/NAT BDR 2RB/3INS 6CAP   |                             |                         |            |
| 2                                                                                                                                                                                                                                          | 1                              | 6210000B97601  |        | ASM BASE SQ STK 4WAY HD/RED              |                             |                         |            |
| 3                                                                                                                                                                                                                                          | 1                              | 34702616       |        | ASM VALVE 2IN 4-BOLT STUBBY 100KPA       |                             |                         |            |
| 4                                                                                                                                                                                                                                          | 1                              | 34700391       |        | ASM CAP PE 6IN H.DUTY 2IN NPS-EPDM W/TIE |                             |                         |            |
| 5                                                                                                                                                                                                                                          | 2                              | 34700340       |        | ASM PLUG 2IN NPS BUNG W/EPDM-WHITE       |                             |                         |            |
| 6                                                                                                                                                                                                                                          | 1                              | 34700822       |        | ASM VENT PE 2IN VACUUM SII W/EPDM        |                             |                         |            |
| 7                                                                                                                                                                                                                                          | 1                              | 34701262       |        | STD IBC ASSEMBLY KIT W/BAG               |                             |                         |            |