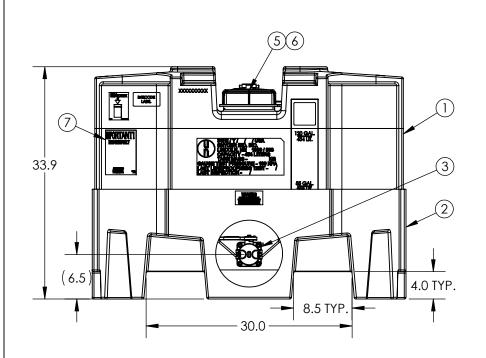

## 120 SQUARE STACKARIE WITH HD RASE & "STANDARD EQUIPMENT PACKAGE"

| ALL DIMENSIONS, DESIGNS, AND INFORMATION ON THIS PRINT MUST BE CONSIDERED PROPRIETARY TO SNYDER INDUSTRIES, INC. AND MAY NOT BE USED, COPIED, OR DISTIBILIZED WITHOUT WRITTEN PERMISSION OF AN OFFICER (OR HIS AGENT) OF THE FIRM. |                       |               |          | (402) 467-5221<br>www.snydernet.com      | PART NO. 6660015B97202 | D002994    |          |
|------------------------------------------------------------------------------------------------------------------------------------------------------------------------------------------------------------------------------------|-----------------------|---------------|----------|------------------------------------------|------------------------|------------|----------|
| © SNYDER INDUSTRIES INC., 2017                                                                                                                                                                                                     |                       |               |          |                                          | 6C HD-BLK              |            | 1 OF 1   |
| Released SB                                                                                                                                                                                                                        |                       |               | SB       | INDUSTRIES, INC.                         | ASM TK 120 SQ I        |            | B        |
|                                                                                                                                                                                                                                    | DO NOT SCALE DRAWN BY |               |          | CHVDER                                   | TITLE:                 |            | REVISION |
| ITEM<br>NO.                                                                                                                                                                                                                        | QTY.                  | PART NUMBER   |          | DESCRIPTION                              |                        |            |          |
| 1                                                                                                                                                                                                                                  | 1                     | 6660015B97201 |          | TK 120 SQ NAT 2RB/3IN 6C HD-BLK EPDM     |                        |            |          |
| 2                                                                                                                                                                                                                                  | 1                     | 6550000B96701 |          | ASM BASE SQ STK H.DUTY HD/BLK            |                        |            |          |
| 3                                                                                                                                                                                                                                  | 1                     | 34702616      |          | ASM VALVE 2IN 4-BOLT STUBBY 100KPA       |                        |            |          |
| 4                                                                                                                                                                                                                                  | 2                     | 34700340      |          | ASM PLUG 2IN NPS BUNG W/EPDM-WHITE       |                        |            |          |
| 5                                                                                                                                                                                                                                  | 1                     | 34700391      |          | ASM CAP PE 6IN H.DUTY 2IN NPS-EPDM W/TIE |                        |            |          |
| 6                                                                                                                                                                                                                                  | 1                     | 34700822      |          | ASM VENT PE 2IN VACUUM SII W/EPDM        |                        |            |          |
| 7                                                                                                                                                                                                                                  | 1                     | 34701263      |          | 120 SQ STACK/EXCAL ASSEMBLY KIT W/BAG    |                        |            |          |
|                                                                                                                                                                                                                                    | , <u>5 Q C</u>        | AKL SIACKAL   | PLL VVII | II IID DAJL & 3                          | IANDARD EQUIPMI        | INTTACKAGE | -        |