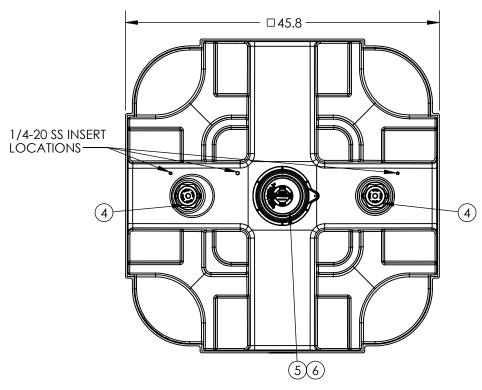

## 120 SQUARE STACKARIE WITH HD RASE & "STANDARD EQUIPMENT PACKAGE"

| ALL DIMENSIONS, DESIGNS, AND INFORMATION ON THIS PRINT MUST BE CONSIDERED PROPRIETARY TO SNYDER INDUSTRIES, INC. AND MAY NOT BE USED, COPIED, OR DISTIBILIZED WITHOUT WRITTEN PERMISSION OF AN OFFICER (OR HIS AGENT) OF THE FIRM. |                       |               |          | (402) 467-5221<br>www.snydernet.com      | PART NO. 6660015B97202 | D002994    |          |
|------------------------------------------------------------------------------------------------------------------------------------------------------------------------------------------------------------------------------------|-----------------------|---------------|----------|------------------------------------------|------------------------|------------|----------|
| © SNYDER INDUSTRIES INC., 2017                                                                                                                                                                                                     |                       |               |          |                                          | 6C HD-BLK              |            | 1 OF 1   |
| Released SB                                                                                                                                                                                                                        |                       |               | SB       | INDUSTRIES, INC.                         | ASM TK 120 SQ I        |            | B        |
|                                                                                                                                                                                                                                    | DO NOT SCALE DRAWN BY |               |          | CHVDER                                   | TITLE:                 |            | REVISION |
| ITEM<br>NO.                                                                                                                                                                                                                        | QTY.                  | PART NUMBER   |          | DESCRIPTION                              |                        |            |          |
| 1                                                                                                                                                                                                                                  | 1                     | 6660015B97201 |          | TK 120 SQ NAT 2RB/3IN 6C HD-BLK EPDM     |                        |            |          |
| 2                                                                                                                                                                                                                                  | 1                     | 6550000B96701 |          | ASM BASE SQ STK H.DUTY HD/BLK            |                        |            |          |
| 3                                                                                                                                                                                                                                  | 1                     | 34702616      |          | ASM VALVE 2IN 4-BOLT STUBBY 100KPA       |                        |            |          |
| 4                                                                                                                                                                                                                                  | 2                     | 34700340      |          | ASM PLUG 2IN NPS BUNG W/EPDM-WHITE       |                        |            |          |
| 5                                                                                                                                                                                                                                  | 1                     | 34700391      |          | ASM CAP PE 6IN H.DUTY 2IN NPS-EPDM W/TIE |                        |            |          |
| 6                                                                                                                                                                                                                                  | 1                     | 34700822      |          | ASM VENT PE 2IN VACUUM SII W/EPDM        |                        |            |          |
| 7                                                                                                                                                                                                                                  | 1                     | 34701263      |          | 120 SQ STACK/EXCAL ASSEMBLY KIT W/BAG    |                        |            |          |
|                                                                                                                                                                                                                                    | , <u>5 Q C</u>        | AKL SIACKAL   | PLL VVII | II IID DAJL & 3                          | IANDARD EQUIPMI        | INTTACKAGE | -        |