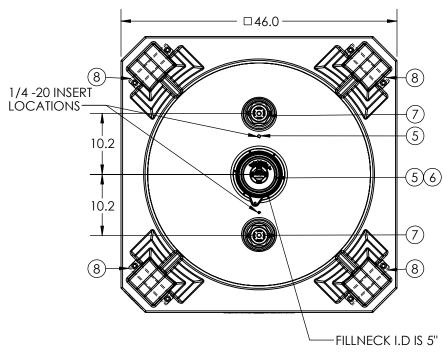

## FORK OPENING DIMENSIONS ARE THE SAME ON ALL FOUR SIDES

| 9                                                                                                                                                                                                                                 | 1    | 34701262      |  | STD IBC ASSEMBLY KIT W/BAG               |                        |        |                 |
|-----------------------------------------------------------------------------------------------------------------------------------------------------------------------------------------------------------------------------------|------|---------------|--|------------------------------------------|------------------------|--------|-----------------|
| 8                                                                                                                                                                                                                                 | 1    | 34700905      |  | ASM PIN PURCH PLASTIC W/BOLTS-ULTRA      |                        |        |                 |
| 7                                                                                                                                                                                                                                 | 2    | 34700340      |  | ASM PLUG 2IN NPS BUNG W/EPDM-WHITE       |                        |        |                 |
| 6                                                                                                                                                                                                                                 | 1    | 34700822      |  | ASM VENT PE 2IN VACUUM SII W/EPDM        |                        |        |                 |
| 5                                                                                                                                                                                                                                 | 1    | 34700391      |  | ASM CAP PE 6IN H.DUTY 2IN NPS-EPDM W/TIE |                        |        |                 |
| 4                                                                                                                                                                                                                                 | 1    | 34702616      |  | ASM VALVE 2IN 4-BOLT STUBBY 100KPA       |                        |        |                 |
| 3                                                                                                                                                                                                                                 | 1    | 6700000B86301 |  | ASM TOP PROTECTOR ULT HD/CBL             |                        |        |                 |
| 2                                                                                                                                                                                                                                 | 1    | 6860000B86301 |  | ASM BASE 275 ULT HD/CBL                  |                        |        |                 |
| 1                                                                                                                                                                                                                                 | 1    | 6040011B97201 |  | ASM TK 275 ULT 6CAP 2RB/2INS HD/NAT      |                        |        |                 |
| ITEM<br>NO.                                                                                                                                                                                                                       | QTY. | PART NUMBER   |  | DESCRIPTION                              |                        |        |                 |
| DO NOT SCALE DRAWN BY                                                                                                                                                                                                             |      |               |  | OH CHVDER                                | TITLE:                 |        | REVISION        |
| STATUS:                                                                                                                                                                                                                           | Rele | Released      |  | INDUSTRIES, INC.                         | ASM TK 275 ULT 6C 2RB  |        | Α               |
| © SNYDER INDUSTRIES INC., 2017                                                                                                                                                                                                    |      |               |  |                                          | NAI/CDLEFD/M           |        | SHEET<br>1 OF 1 |
| ALL DIMENSIONS, DESIGNS, AND INFORMATION ON THIS PRINT MUST BE CONSIDERED PROPRIETARY TO SNYDER INDUSTRIES, INC. AND MAY NOT BE USED. COPIED, OR DISTRIBUTED WITHOUT WRITTEN PERMISSION OF AN OFFICER (OR HIS AGENT) OF THE FIRM. |      |               |  | (402) 467-5221<br>www.snydernet.com      | PART NO. 6040011B97216 | D00714 | 7               |

ALL DIMENSIONS ARE IN INCHES, NOMINAL, & SUBJECT TO CHANGE WITHOUT NOTICE. ALL DIMENSIONS ON ROTATIONAL MOLDED PARTS ARE SUBJECT TO A  $\pm$  3% TOLERANCE.