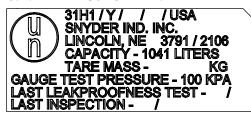

## U.N. MARKINGS TO READ:



## FORK OPENING DIMENSIONS ARE THE SAME ON ALL FOUR SIDES

| 9                                                                                                                                                                                                                                 | 1    | 34701262      |  | STD IBC ASSEMBLY KIT W/BAG               |                        |        |                 |
|-----------------------------------------------------------------------------------------------------------------------------------------------------------------------------------------------------------------------------------|------|---------------|--|------------------------------------------|------------------------|--------|-----------------|
| 8