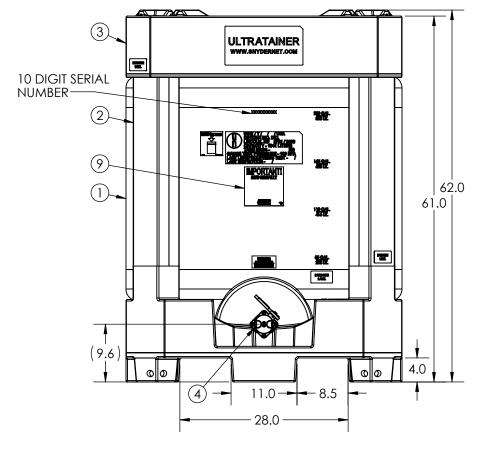

## FORK OPENING DIMENSIONS ARE THE SAME ON ALL FOUR SIDES

| 9                                                                                                                                                                                                                                 | 1    | 34701262      |  | STD IBC ASSEMBLY KIT W/BAG               |                        |        |                 |
|-----------------------------------------------------------------------------------------------------------------------------------------------------------------------------------------------------------------------------------|------|---------------|--|------------------------------------------|------------------------|--------|-----------------|
| 8                                                                                                                                                                                                                                 | 1    | 34700905      |  | ASM PIN PURCH PLASTIC W/BOLTS-ULTRA      |                        |        |                 |
| 7                                                                                                                                                                                                                                 | 2    | 34700340      |  | ASM PLUG 2IN NPS BUNG W/EPDM-WHITE       |                        |        |                 |
| 6                                                                                                                                                                                                                                 | 1    | 34700822      |  | ASM VENT PE 2IN VACUUM SII W/EPDM        |                        |        |                 |
| 5                                                                                                                                                                                                                                 | 1    | 34700391      |  | ASM CAP PE 6IN H.DUTY 2IN NPS-EPDM W/TIE |                        |        |                 |
| 4                                                                                                                                                                                                                                 | 1    | 34702616      |  | ASM VALVE 2IN 4-BOLT STUBBY 100KPA       |                        |        |                 |
| 3                                                                                                                                                                                                                                 | 1    | 6700000B86301 |  | ASM TOP PROTECTOR ULT HD/CBL             |                        |        |                 |
| 2                                                                                                                                                                                                                                 | 1    | 6860000B86301 |  | ASM BASE 275 ULT HD/CBL                  |                        |        |                 |
| 1                                                                                                                                                                                                                                 | 1    | 6040011B97201 |  | ASM TK 275 ULT 6CAP 2RB/2INS HD/NAT      |                        |        |                 |
| ITEM<br>NO.                                                                                                                                                                                                                       | QTY. | PART NUMBER   |  | DESCRIPTION                              |                        |        |                 |
| DO NOT SCALE DRAWN BY                                                                                                                                                                                                             |      |               |  | OH CHVDER                                | TITLE:                 |        | REVISION        |
| STATUS:                                                                                                                                                                                                                           | Rele | Released      |  | INDUSTRIES, INC.                         | ASM TK 275 ULT 6C 2RB  |        | Α               |
| © SNYDER INDUSTRIES INC., 2017                                                                                                                                                                                                    |      |               |  |                                          | NAI/CDLEFD/M           |        | SHEET<br>1 OF 1 |
| ALL DIMENSIONS, DESIGNS, AND INFORMATION ON THIS PRINT MUST BE CONSIDERED PROPRIETARY TO SNYDER INDUSTRIES, INC. AND MAY NOT BE USED. COPIED, OR DISTRIBUTED WITHOUT WRITTEN PERMISSION OF AN OFFICER (OR HIS AGENT) OF THE FIRM. |      |               |  | (402) 467-5221<br>www.snydernet.com      | PART NO. 6040011B97216 | D00714 | 7               |

ALL DIMENSIONS ARE IN INCHES, NOMINAL, & SUBJECT TO CHANGE WITHOUT NOTICE. ALL DIMENSIONS ON ROTATIONAL MOLDED PARTS ARE SUBJECT TO A  $\pm$  3% TOLERANCE.