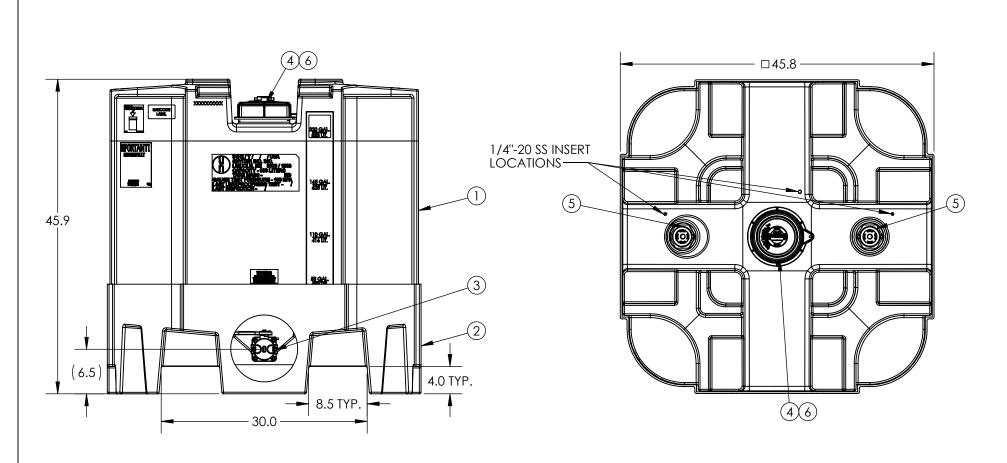

## STANDARD 220 SQUARE STACKABLE "STANDARD PACKAGE OF EQUIPMENT"

| ALL DIMENSIONS, DESIGNS, AND INFORMATION ON THIS PRINT MUST BE CONSIDERED PROPRIETARY TO SNYDER INDUSTRIES, INC. AND MAY NOT BE USED, COPIED, OR DISTRIBUTED WITHOUT WRITTEN PERMISSION OF AN OFFICER (OR HIS AGENT) OF THE RIRM. |                       |               | ND MAY NOT       | (402) 467-5221<br>www.snydernet.com      | PART NO. 6630023B97203 | ENG. ID. <b>D003844</b> |        |
|-----------------------------------------------------------------------------------------------------------------------------------------------------------------------------------------------------------------------------------|-----------------------|---------------|------------------|------------------------------------------|------------------------|-------------------------|--------|
| © SNYDER INDUSTRIES INC., 2017                                                                                                                                                                                                    |                       |               |                  |                                          | 6C HD-BLK              | EPDM                    | 1 OF 1 |
| STATUS:                                                                                                                                                                                                                           | Released SB           |               | INDUSTRIES, INC. | ASM TK 220 SQ                            |                        | B                       |        |
|                                                                                                                                                                                                                                   | DO NOT SCALE DRAWN BY |               | CH CHVDED        | TITLE:                                   |                        | REVISION                |        |
| ITEM<br>NO.                                                                                                                                                                                                                       | QTY.                  | PART NUMBER   |                  | DESCRIPTION                              |                        |                         |        |
| 1                                                                                                                                                                                                                                 | 1                     | 6630023B97201 |                  | ASM TK 220 SQ HD/NAT BDR/2RB/3INS 6CAP   |                        |                         |        |
| 2                                                                                                                                                                                                                                 | 1                     | 6550000B96701 |                  | ASM BASE SQ STK H.DUTY HD/BLK            |                        |                         |        |
| 3                                                                                                                                                                                                                                 | 1                     | 34702616      |                  | ASM VALVE 2IN 4-BOLT STUBBY 100KPA       |                        |                         |        |
| 4                                                                                                                                                                                                                                 | 1                     | 34700391      |                  | ASM CAP PE 6IN H.DUTY 2IN NPS-EPDM W/TIE |                        |                         |        |
| 5                                                                                                                                                                                                                                 | 2                     | 34700340      |                  | ASM PLUG 2IN NPS BUNG W/EPDM-WHITE       |                        |                         |        |
| 6                                                                                                                                                                                                                                 | 1                     | 34700822      |                  | ASM VENT PE 2IN VACUUM SII W/EPDM        |                        |                         |        |
| 7                                                                                                                                                                                                                                 | 1                     | 34701438      |                  | STD 220G IBC ASSEMBLY KIT W/BAG          |                        |                         |        |
|                                                                                                                                                                                                                                   |                       |               |                  |                                          |                        |                         |        |