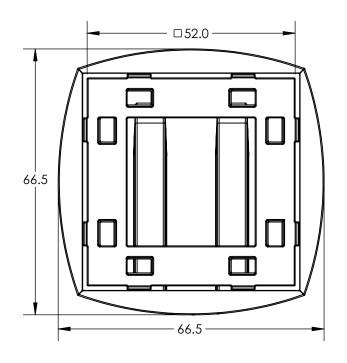

ALL DIMENSIONS ARE IN INCHES, NOMINAL, & SUBJECT TO CHANGE WITHOUT NOTICE. ALL DIMENSIONS ON ROTATIONAL MOLDED PARTS ARE SUBJECT TO A  $\pm$  3% TOLERANCE.