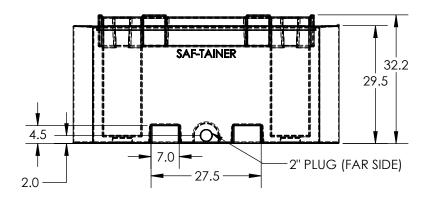

ALL DIMENSIONS ARE IN INCHES, NOMINAL, & SUBJECT TO CHANGE WITHOUT NOTICE. ALL DIMENSIONS ON ROTATIONAL MOLDED PARTS ARE SUBJECT TO A  $\pm$  3% TOLERANCE.