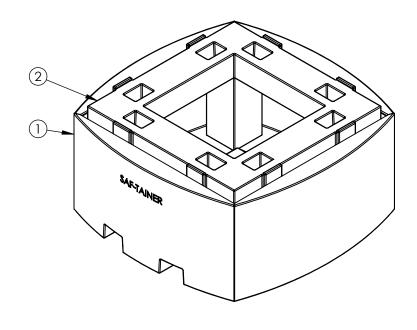

## (3) PLASTIC WRAP NOT SHOWN

| 3                                                                                                                                                                                                                                 | 1    | 00000171         |  | PROTECTIVE PLASTIC PACKAGING 200 - 850 |                     |    |                         |          |
|-----------------------------------------------------------------------------------------------------------------------------------------------------------------------------------------------------------------------------------|------|------------------|--|----------------------------------------|---------------------|----|-------------------------|----------|
| 2                                                                                                                                                                                                                                 | 1    | 6280000BXXXXX    |  | ASM STAND IBC CONTAINMENT              |                     |    |                         |          |
| 1                                                                                                                                                                                                                                 | 1    | 6270000B01       |  | TK IBC CONTAINMENT                     |                     |    |                         |          |
| ITEM<br>NO.                                                                                                                                                                                                                       | QTY. | QTY. PART NUMBER |  | DESCRIPTION                            |                     |    |                         |          |
| DO NOT SCALE DRAWN BY                                                                                                                                                                                                             |      |                  |  | CHVDED                                 | TITLE:              |    |                         | REVISION |
| STATUS: Released SB                                                                                                                                                                                                               |      |                  |  | INDUSTRIES, INC.                       |                     |    |                         | SHEET    |
| © SNYDER INDUSTRIES INC., 2017                                                                                                                                                                                                    |      |                  |  | ]                                      | I W/SIAND           |    |                         | 1 OF 1   |
| ALL DIMENSIONS, DESIGNS, AND INFORMATION ON THIS PRINT MUST BE CONSIDERED PROPRIETARY TO SNYDER INDUSTRIES, INC., AND MAY NOT BE USED, COPIED, OR DISTIBUIED WITHOUT WRITTEN PERMISSION OF AN OFFICER (OR HIS AGENT) OF THE FIRM. |      |                  |  | (402) 467-5221<br>www.snydernet.com    | PART NO.<br>627000B | 04 | ENG. ID. <b>D007079</b> | ,        |