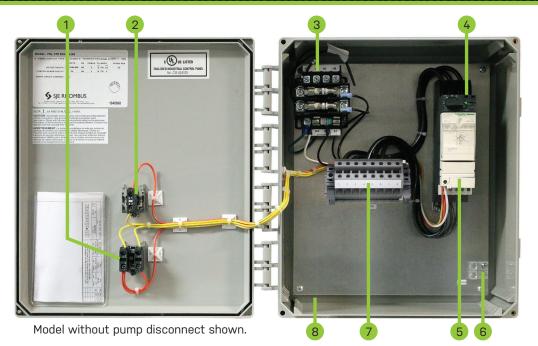

## COMPONENTS

- 1. Hand/Off/Auto switch for manual pump control
- 2. Pump run indicator
- Three phase transformer provides 120 VAC control voltage
- 4. Self protected combination motor controller turns motor on/off
- Adjustable motor overload allows for easy adjustment of motor overload current (covers wide amp range)
- 6. Ground lug
- 7. Terminal blocks for easy wiring of incoming power, motor, float or pressure switch connections
- 8. Indoor/Outdoor Enclosure Without pump disconnect: NEMA 4X With pump disconnect: Type 3R