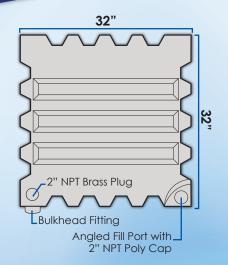

| Standard 35 Gallon Tank Systems |                                                                          |                                                                                                                                                                                                      |                                                                                                                                                                                                      |                                                                                                                                                                                                       |  |
|---------------------------------|--------------------------------------------------------------------------|------------------------------------------------------------------------------------------------------------------------------------------------------------------------------------------------------|------------------------------------------------------------------------------------------------------------------------------------------------------------------------------------------------------|-------------------------------------------------------------------------------------------------------------------------------------------------------------------------------------------------------|--|
| System                          | T35-1 (1 Tank)                                                           | T35-2 (2 Tanks)                                                                                                                                                                                      | T35-3 (3 Tanks)                                                                                                                                                                                      | T35-4 (4 Tanks)                                                                                                                                                                                       |  |
| ULC) LISTED  System Photo       |                                                                          |                                                                                                                                                                                                      |                                                                                                                                                                                                      |                                                                                                                                                                                                       |  |
| Total Gallon Capacity           | 35 Gallons                                                               | 70 Gallons                                                                                                                                                                                           | 105 Gallons                                                                                                                                                                                          | 140 Gallons                                                                                                                                                                                           |  |
| Footprint (Packaged)            | 36"W x 44"D x 37"H                                                       | 36"W x 44"D x 47"H                                                                                                                                                                                   | 36"W x 44"D x 57"H                                                                                                                                                                                   | 36"W x 44"D x 67"H                                                                                                                                                                                    |  |
| Steel Stand                     | (1) SS024 24"H                                                           | (1) SS024 24"H                                                                                                                                                                                       | (1) SS024 24"H                                                                                                                                                                                       | (1) SS024 24"H                                                                                                                                                                                        |  |
| Drip Tray Assembly              | (1) DTHS 36"W x 12"D                                                     | (1) DTHS 36"W x 12"D                                                                                                                                                                                 | (1) DTHS 36"W x 12"D                                                                                                                                                                                 | (1) DTHS 36"W x 12"D                                                                                                                                                                                  |  |
| Gravity Feed Kit                | (1) GFKIT<br>(1) SR1 - Spring Release Valve<br>(1) REC5 - Rector Sealant | (1) GFKIT2 (2) SR1 - Spring Release Valve (1) PFSB - 1" Poly Stub Barb (1) EBM - Elbow Mount (1) PF90 - Poly 90° Elbow (4) PTFT - 1" ID Poly Tubing (2) PHC1 - Hose Clamps (1) REC5 - Rector Sealant | (1) GFKIT3 (3) SR1 - Spring Release Valve (2) PFSB - 1" Poly Stub Barb (2) EBM - Elbow Mount (2) PF90 - Poly 90° Elbow (9) PTFT - 1" ID Poly Tubing (4) PHC1 - Hose Clamps (1) REC5 - Rector Sealant | (1) GFKIT4 (4) SR1 - Spring Release Valve (3) PFSB - 1" Poly Stub Barb (3) EBM - Elbow Mount (3) PF90 - Poly 90° Elbow (12) PTFT - 1" ID Poly Tubing (6) PHC1 - Hose Clamps (1) REC5 - Rector Sealant |  |
| Tank Dimensions                 | 32" x 32" x 10"H Each (Add 3"H Fill Port Height to Top Tank)             |                                                                                                                                                                                                      |                                                                                                                                                                                                      |                                                                                                                                                                                                       |  |
| Tank Weight                     | 23 lbs. Each                                                             |                                                                                                                                                                                                      |                                                                                                                                                                                                      |                                                                                                                                                                                                       |  |
| Tank Openings                   | (1) Angled Fill Port with                                                | (1) Angled Fill Port with 2" NPT Poly Cap, (1) 2" NPT Brass Plug, (1) 1" Bulkhead                                                                                                                    |                                                                                                                                                                                                      |                                                                                                                                                                                                       |  |