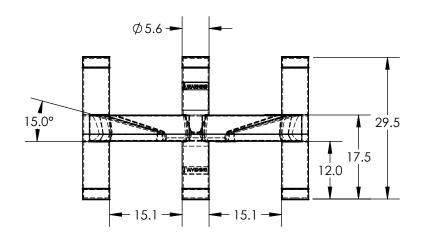

12" LEG VERSION P/N: 1750000N

Ø 5.6 — 15.0° 41.5 23.5 18.0 15.1 -- 15.1 --

18" LEG VERSION P/N: 1750001N 90°

| *ALL EXTERNAL PIPING MUST BE INDEPENDENTLY SUPPORTED.                                                                            |
|----------------------------------------------------------------------------------------------------------------------------------|
| *ONLY BASE FITTINGS TO BE LEFT INSTALLED AT TIME OF SHIPMENT PER SII PROCEDURE.                                                  |
| *Consult Snyder's Guidelines for Use and Installation prior to delivery.                                                         |
| Available on-line at <a href="http://www.snyderindustriestanks.com/Technical">http://www.snyderindustriestanks.com/Technical</a> |