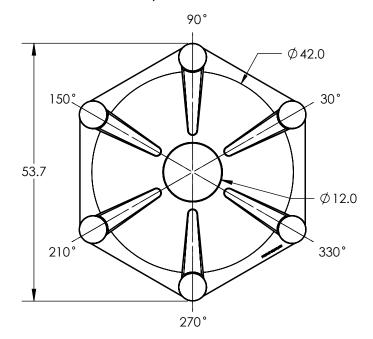

ALL DIMENSIONS ARE IN INCHES, NOMINAL, & SUBJECT TO CHANGE WITHOUT NOTICE. ALL DIMENSIONS ON ROTATIONAL MOLDED PARTS ARE SUBJECT TO A  $\pm$  3% TOLERANCE.

|                                                                                                                                                                                                                                   | DO NOT SCALE | DRAWN BY | DATE       | CH CHVDER                           |                              |                         |  |
|-----------------------------------------------------------------------------------------------------------------------------------------------------------------------------------------------------------------------------------|--------------|----------|------------|-------------------------------------|------------------------------|-------------------------|--|
| STATUS:                                                                                                                                                                                                                           | Released     | ET3      | 07/07/2014 | mboomile, mo.                       |                              | •                       |  |
| © SNYDER INDUSTRIES INC., 2014                                                                                                                                                                                                    |              |          |            | 4700 Fremont Street 42 DIA.         |                              |                         |  |
| ALL DIMENSIONS, DESIGNS, AND INFORMATION ON THIS PRINT MUST BE CONSIDERED PROPRIETARY TO SNYDER INDUSTRIES, INC. AND MAY NOT BE USED, COPIED, OR BISTIBUITED WITHOUT WRITTEN PERMISSION OF AN OFFICER (OR HIS AGENT) OF THE FIRM. |              |          |            | (402) 467-5221<br>www.snydernet.com | 12"=1750000N<br>18"=1750001N | ENG. ID. <b>D0023</b> 3 |  |