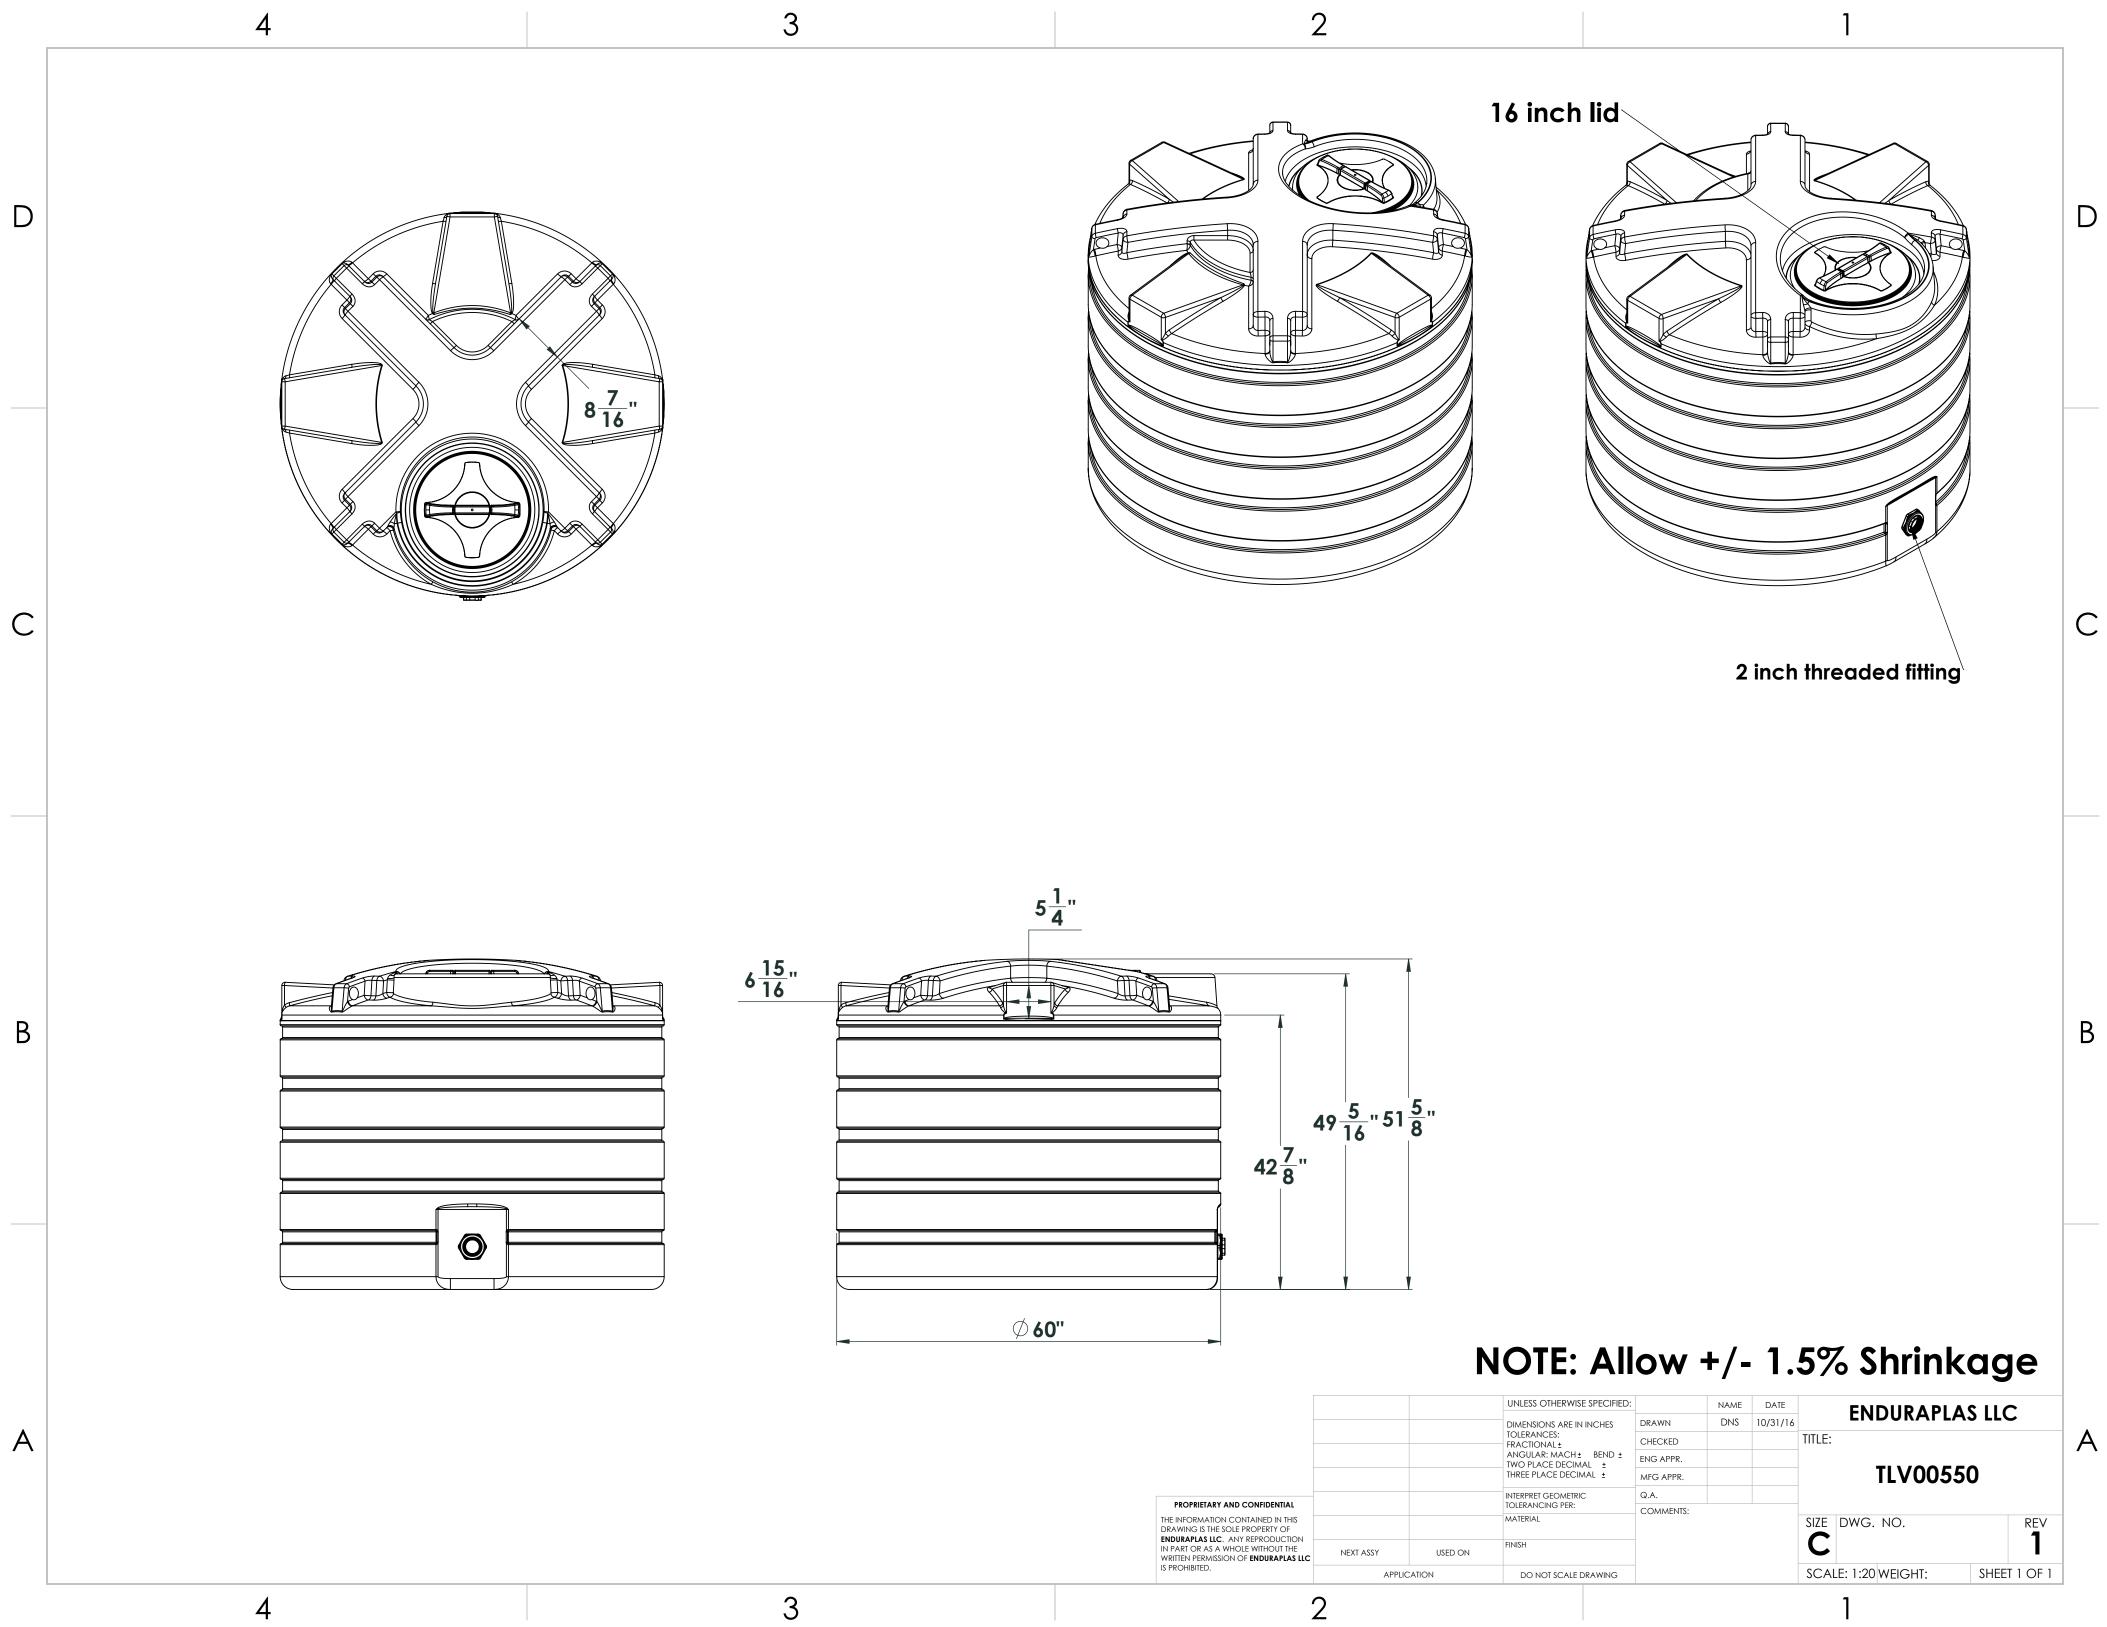

| IETARY AND CONFIDENTIAL<br>MATION CONTAINED IN THIS<br>IS THE SOLE PROPERTY OF<br>AS LLC. ANY REPRODUCTION<br>R AS A WHOLE WITHOUT THE<br>ERMISSION OF ENDURAPLAS LLC<br>TED. |             |         | UNLESS OTHERWISE SPECIFIED:                                                                                                                                                  |           | NAME | DATE     | ENDURAPLAS LLC      |              |              |
|-------------------------------------------------------------------------------------------------------------------------------------------------------------------------------|-------------|---------|------------------------------------------------------------------------------------------------------------------------------------------------------------------------------|-----------|------|----------|---------------------|--------------|--------------|
|                                                                                                                                                                               |             |         | DIMENSIONS ARE IN INCHES<br>TOLERANCES:<br>FRACTIONAL ±<br>ANGULAR: MACH ± BEND ±<br>TWO PLACE DECIMAL ±<br>THREE PLACE DECIMAL ±<br>INTERPRET GEOMETRIC<br>TOLERANCING PER: | DRAWN     | DNS  | 10/31/16 |                     |              |              |
|                                                                                                                                                                               |             |         |                                                                                                                                                                              | CHECKED   |      |          | TITLE:              |              | A            |
|                                                                                                                                                                               |             |         |                                                                                                                                                                              | ENG APPR. |      |          |                     | 50           | <i>,</i> , , |
|                                                                                                                                                                               |             |         |                                                                                                                                                                              | MFG APPR. |      |          | TLV0055             |              |              |
|                                                                                                                                                                               |             |         |                                                                                                                                                                              | Q.A.      |      |          |                     |              |              |
|                                                                                                                                                                               |             |         |                                                                                                                                                                              | COMMENTS: |      |          |                     |              |              |
|                                                                                                                                                                               |             |         | MATERIAL                                                                                                                                                                     |           |      |          | SIZE DWG. NO.       | REV          |              |
|                                                                                                                                                                               | NEXT ASSY   | USED ON | FINISH                                                                                                                                                                       |           |      |          | C                   |              |              |
|                                                                                                                                                                               | APPLICATION |         | DO NOT SCALE DRAWING                                                                                                                                                         |           |      |          | SCALE: 1:20 WEIGHT: | SHEET 1 OF 1 |              |
| ~                                                                                                                                                                             | <b>`</b>    |         |                                                                                                                                                                              |           |      |          | 1                   |              | -            |