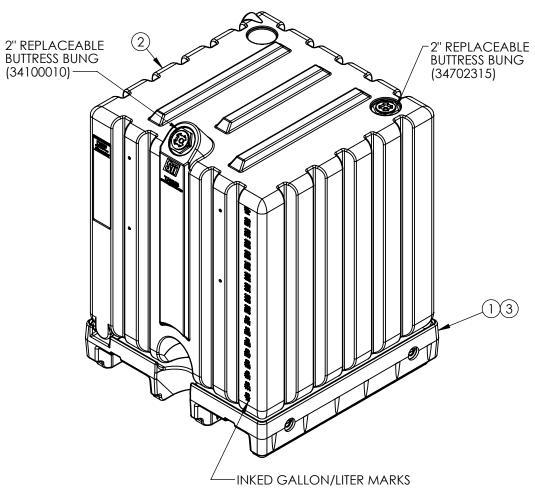

## TANK ONLY CONFIGURATION P/N: 1032301N95401

| ALL DIMENSIONS, DESIGNS, AND INFORMATION ON THIS PRINT MUST BE CONSIDERED PROPRIETARY TO SNYDER INDUSTRIES, INC., AND MAY NOT BE USED, COPIED, OR DISTRIBUTED WITHOUT WRITTEN PERMISSION OF AN OFFICER (OR HIS AGENT) OF THE FIRM. |      |                  |          | (402) 467-5221                      | PART NO. 1032301N95402 | ENG. ID. <b>D002673</b> | ·               |
|------------------------------------------------------------------------------------------------------------------------------------------------------------------------------------------------------------------------------------|------|------------------|----------|-------------------------------------|------------------------|-------------------------|-----------------|
| © SNYDER INDUSTRIES, INC., 2018                                                                                                                                                                                                    |      |                  |          | 1                                   | HD/NAT W/PLT           |                         | SHEET<br>1 OF 1 |
| Released IGG                                                                                                                                                                                                                       |      |                  | IGG      | INDUSTRIES, INC.                    | ASM TK 180G            |                         | Α               |
|                                                                                                                                                                                                                                    | DO   | NOT SCALE        | DRAWN BY | CHI SMVNER                          | TITLE:                 |                         | REVISIO         |
| ITEM<br>NO.                                                                                                                                                                                                                        | QTY. | QTY. PART NUMBER |          | DESCRIPTION                         |                        |                         |                 |
| 1                                                                                                                                                                                                                                  | 1    | 1031900M76400    |          | PLT STACKABLE LUBE TANK NO-STL BLUE |                        |                         |                 |
| 2                                                                                                                                                                                                                                  | 1    | 1032301N95401    |          | TK 180G STACK LUBE HD/NAT SS-INS    |                        |                         |                 |
| 3                                                                                                                                                                                                                                  | 1    | 34702273         |          | HRDW KIT STACK LUBE PALLET          |                        |                         |                 |