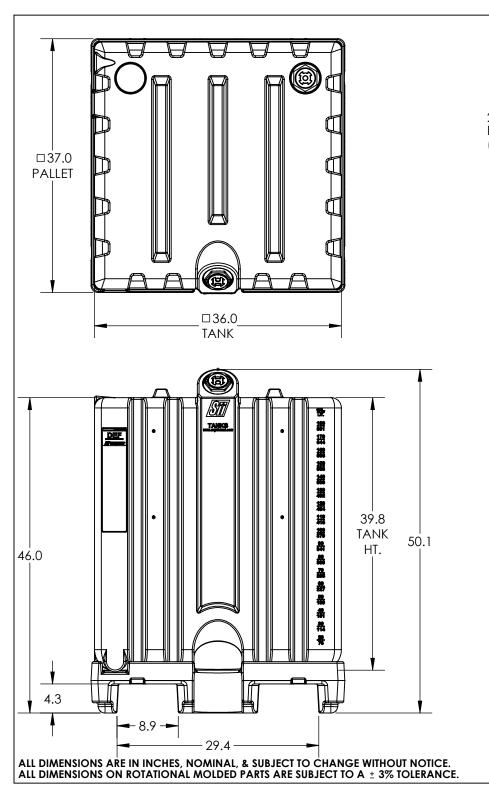

## TANK ONLY CONFIGURATION P/N: 1032301N95401

| ALL DIMENSIONS, DESIGNS, AND INFORMATION ON THIS PRINT MUST BE CONSIDERED PROPRIETARY TO SNYDER INDUSTRIES, INC., AND MAY NOT BE USED, COPIED, OR DISTRIBUTED WITHOUT WRITTEN PERMISSION OF AN OFFICER (OR HIS AGENT) OF THE FIRM. |      |                  |          | (402) 467-5221                      | PART NO. 1032301N95402 | ENG. ID. <b>D002673</b> | ·               |
|------------------------------------------------------------------------------------------------------------------------------------------------------------------------------------------------------------------------------------|------|------------------|----------|-------------------------------------|------------------------|-------------------------|-----------------|
| © SNYDER INDUSTRIES, INC., 2018                                                                                                                                                                                                    |      |                  |          | 1                                   | HD/NAT W/PLT           |                         | SHEET<br>1 OF 1 |
| Released IGG                                                                                                                                                                                                                       |      |                  | IGG      | INDUSTRIES, INC.                    | ASM TK 180G            |                         | Α               |
|                                                                                                                                                                                                                                    | DO   | NOT SCALE        | DRAWN BY | CHI SMVNER                          | TITLE:                 |                         | REVISIO         |
| ITEM<br>NO.                                                                                                                                                                                                                        | QTY. | QTY. PART NUMBER |          | DESCRIPTION                         |                        |                         |                 |
| 1                                                                                                                                                                                                                                  | 1    | 1031900M76400    |          | PLT STACKABLE LUBE TANK NO-STL BLUE |                        |                         |                 |
| 2                                                                                                                                                                                                                                  | 1    | 1032301N95401    |          | TK 180G STACK LUBE HD/NAT SS-INS    |                        |                         |                 |
| 3                                                                                                                                                                                                                                  | 1    | 34702273         |          | HRDW KIT STACK LUBE PALLET          |                        |                         |                 |