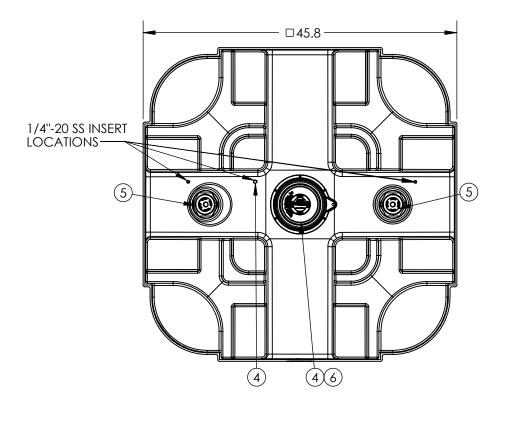

**10 DIGIT SERIAL** NUMBER-BARCODE (4)(6)LABEL-1 NUCCOR Viel (7)120 GAV PORTANT 33.9 (3)Seal-2 **Þ**oc (6.5)4.0 TYP. 8.5 TYP. 30.0

| ALL DIMENSIONS, DESIGNS, AND INFORMATION ON THIS PRINT MUST BE<br>CONSIDERED PROPRIETARY TO SNYDER INDUSTRIES, INC. AND MAY NOT<br>BE USED, COPIED, OR DISTRIBUTED WITHOUT WRITTEN PERMISSION OF AN<br>OFFICER (OR HIS AGENT) OF THE FIRM. |                       |                  | ND MAY NOT | (402) 467-5221<br>www.snydernet.com     | 6660015B97205 | ENG. ID. D007040 |          |
|--------------------------------------------------------------------------------------------------------------------------------------------------------------------------------------------------------------------------------------------|-----------------------|------------------|------------|-----------------------------------------|---------------|------------------|----------|
| © SNYDER INDUSTRIES INC., 2017                                                                                                                                                                                                             |                       |                  |            | •                                       | NAT/HD-B      |                  | 1 OF 1   |
| STATUS: Released SB                                                                                                                                                                                                                        |                       |                  | SB         | INDUSTRIES, INC.                        | ASM TK 120 SQ |                  | A        |
|                                                                                                                                                                                                                                            | DO NOT SCALE DRAWN BY |                  |            |                                         | TITLE:        |                  | REVISION |
| ITEM<br>NO.                                                                                                                                                                                                                                | QTY.                  | QTY. PART NUMBER |            | DESCRIPTION                             |               |                  |          |
| 1                                                                                                                                                                                                                                          | 1                     | 6660015B97201    |            | TK 120 SQ NAT 2RB/3IN 6C HD-BLK EPDM    |               |                  |          |
| 2                                                                                                                                                                                                                                          | 1                     | 6550000B96701    |            | ASM BASE SQ STK H.DUTY HD/BLK           |               |                  |          |
| 3                                                                                                                                                                                                                                          | 1                     | 34702616         |            | ASM VALVE 2IN 4-BOLT STUBBY 100KPA      |               |                  |          |
| 4                                                                                                                                                                                                                                          | 1                     | 34700390         |            | ASM CAP PE 6IN H.DUTY 2IN NPT-VIT W/TIE |               |                  |          |
| 5                                                                                                                                                                                                                                          | 2                     | 34700339         |            | ASM PLUG 2IN NPS BUNG W/VITON-WHITE     |               |                  |          |
| 6                                                                                                                                                                                                                                          | 1                     | 34700823         |            | ASM VENT PE 2IN VACUUM SII W/VITON      |               |                  |          |
| 7                                                                                                                                                                                                                                          | 1                     | 34701263         |            | 120 SQ STACK/EXCAL ASSEMBLY KIT W/BAG   |               |                  |          |