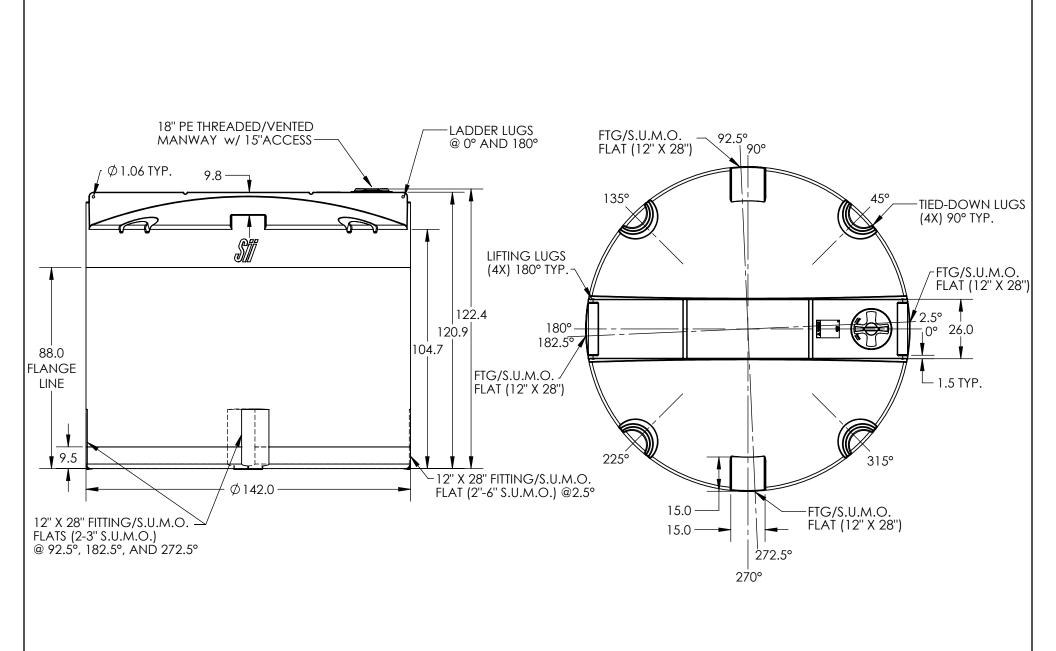

| ALL DIMENSIONS ARE IN INCHES, NOMINAL | , & SUBJECT TO CHANGE WITHOUT NOTICE.  |
|---------------------------------------|----------------------------------------|
| ALL DIMENSIONS ON ROTATIONAL MOLDED   | PARTS ARE SUBJECT TO A ± 3% TOLERANCE. |