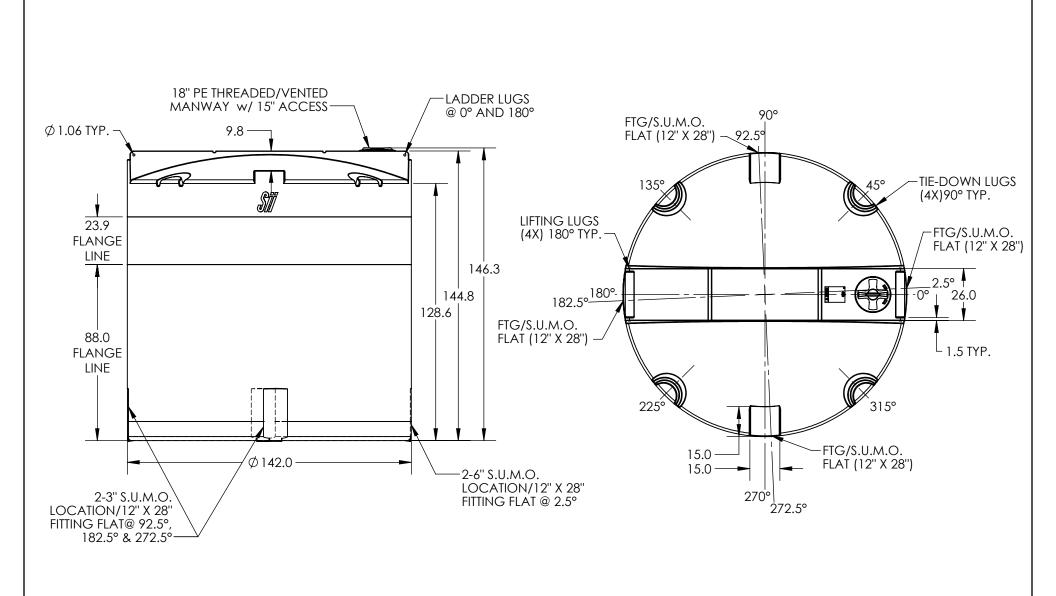

\*ALL EXTERNAL PIPING MUST BE INDEPENDENTLY SUPPORTED.
\*ONLY BASE FITTINGS TO BE LEFT INSTALLED AT TIME OF SHIPMENT PER SII PROCEDURE.
\*Consult Snyder's Guidelines for Use and Installation prior to delivery.
Available on-line at <a href="http://www.snyderindustriestanks.com/Technical">http://www.snyderindustriestanks.com/Technical</a>

| ALL DIMENSIONS ARE IN INCHES, | , NOMINAL, & SUBJECT | TO CHANGE WITHOUT NOTICE.    |
|-------------------------------|----------------------|------------------------------|
| ALL DIMENSIONS ON ROTATIONA   | AL MOLDED PARTS ARE  | SUBJECT TO A ± 3% TOLERANCE. |