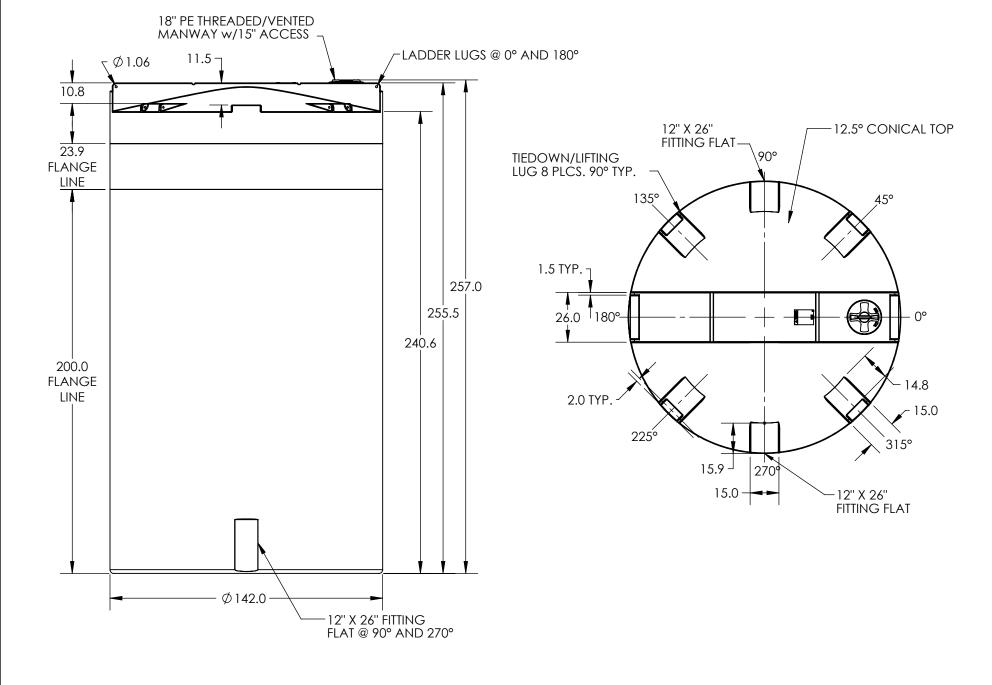

Lincoln, NE 68516 (402) 467-5221 www.snydernet.com TK 16500VDT X 142

SHEET 1 OF 1

PART NO. 5380000N\_\_\_01

D001075