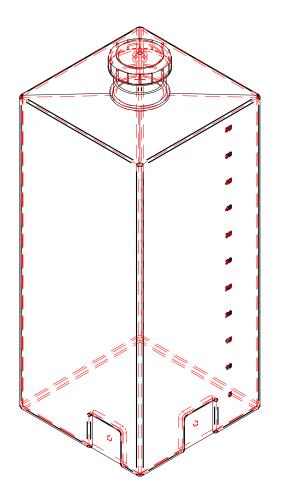

| Weight: 30 lbm                                        |                                         | NAME    | DATE                                                         |                                    | Dura.C                                  | ast Produc             | te <sub>me</sub> |       |   |         |
|-------------------------------------------------------|-----------------------------------------|---------|--------------------------------------------------------------|------------------------------------|-----------------------------------------|------------------------|------------------|-------|---|---------|
| Wall Thickness:<br>0.265 in                           | Drawn<br>By:                            | mnegron | 4/19/2016                                                    | 4                                  | Roto                                    | molding Plastic for th | e Future         | 00050 |   |         |
| Customer Part No:                                     | Customer                                |         |                                                              | 16160 Hwy 27 Lake Wales, FL. 33859 |                                         |                        |                  |       |   |         |
| n/a                                                   | APPR                                    |         |                                                              | Custom                             | ner:                                    | Dura-Cas               | st Products, Inc | D.    |   |         |
| Print Date:<br>4/19/2016                              | Copyright@2016 Dura-Cast Products, Inc. |         | PartTitle                                                    | 9:                                 | 55 Gal Rectangular Vertical Tank        |                        |                  |       |   |         |
| Comments:                                             | DIMS > 10" ±1% DIMS < 10" ±0.100        |         | File Name: 900056 55 Gallon Rectangular Vertical Tank 01.dft |                                    |                                         |                        |                  |       |   |         |
| - UNLESS OTHERWISE SPECIFIED DIMENSIONS ARE IN INCHES |                                         |         | 0" ±0.100                                                    | Size:                              | Material: Polyethylene, low density Rev |                        |                  |       |   | Rev: 00 |
| - Std Radii 3/16"                                     |                                         |         | Part No                                                      | 900056-                            | 0100XXI                                 | Do Not Scale           | Sheet:           | I OF  | = |         |