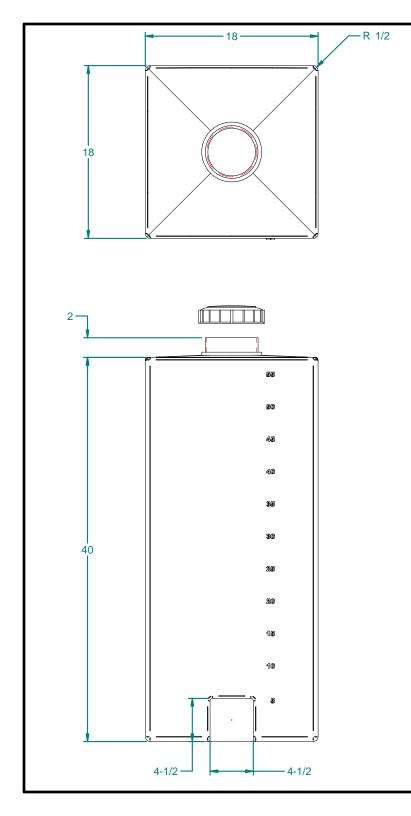

| Weight: 30 lbm                                        |                                         | NAME    | DATE                                                         |                                    | Dura.C                                  | ast Produc             | te <sub>me</sub> |       |   |         |
|-------------------------------------------------------|-----------------------------------------|---------|--------------------------------------------------------------|------------------------------------|-----------------------------------------|------------------------|------------------|-------|---|---------|
| Wall Thickness:<br>0.265 in                           | Drawn<br>By:                            | mnegron | 4/19/2016                                                    | 4                                  | Roto                                    | molding Plastic for th | e Future         | 00050 |   |         |
| Customer Part No:                                     | Customer                                |         |                                                              | 16160 Hwy 27 Lake Wales, FL. 33859 |                                         |                        |                  |       |   |         |
| n/a                                                   | APPR                                    |         |                                                              | Custom                             | ner:                                    | Dura-Cas               | st Products, Inc | D.    |   |         |
| Print Date:<br>4/19/2016                              | Copyright@2016 Dura-Cast Products, Inc. |         | PartTitle                                                    | 9:                                 | 55 Gal Rectangular Vertical Tank        |                        |                  |       |   |         |
| Comments:                                             | DIMS > 10" ±1% DIMS < 10" ±0.100        |         | File Name: 900056 55 Gallon Rectangular Vertical Tank 01.dft |                                    |                                         |                        |                  |       |   |         |
| - UNLESS OTHERWISE SPECIFIED DIMENSIONS ARE IN INCHES |                                         |         | 0" ±0.100                                                    | Size:                              | Material: Polyethylene, low density Rev |                        |                  |       |   | Rev: 00 |
| - Std Radii 3/16"                                     |                                         |         | Part No                                                      | 900056-                            | 0100XXI                                 | Do Not Scale           | Sheet:           | I OF  | = |         |