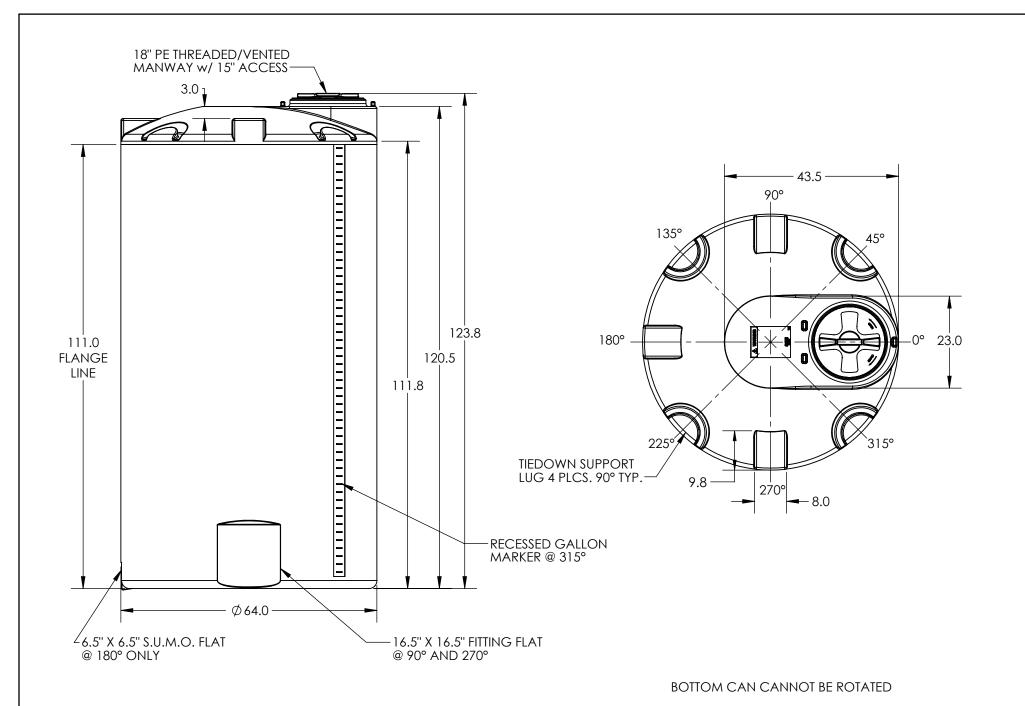

\*ALL EXTERNAL PIPING MUST BE INDEPENDENTLY SUPPORTED.
\*ONLY BASE FITTINGS TO BE LEFT INSTALLED AT TIME OF SHIPMENT PER SII PROCEDURE.
\*Consult Snyder's Guidelines for Use and Installation prior to delivery.
Available on-line at http://www.snyderindustriestanks.com/Technical

ALL DIMENSIONS ARE IN INCHES, NOMINAL, & SUBJECT TO CHANGE WITHOUT NOTICE. ALL DIMENSIONS ON ROTATIONAL MOLDED PARTS ARE SUBJECT TO A  $\pm$  3% TOLERANCE.

DO NOT SCALE

STATUS:

Released

ET3

07/30/2013

OT/30/2013

OT/30/2013

OT/30/2013

OT/30/2013

ALL DIMENSIONS, DESIGNS, AND INFORMATION ON THIS PRINT MUST BE CONSIDERED PROPRIETARY TO SINDER INDUSTRIES, INC. AND MAY NOT BE USED, COPIED, OR DISTRIBUTED WITHOUT WRITTEN PERMISSION OF AN OFFICER (OR NA GAENT) OF THE FIRM.

WWW.SNYDERNELSON.

ASM TK 1550VDT X 64