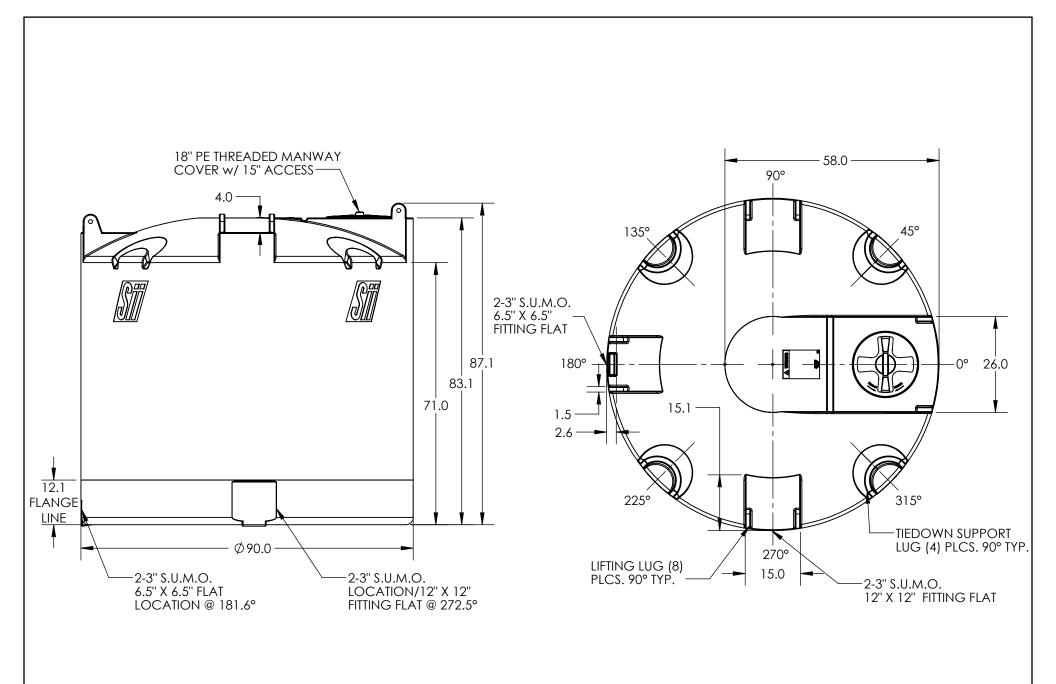

|                                                                                                                                                                                                                                   | DO NOT SCALE | DRAWN BY | DATE       | CH CHVNER                                | TITLE:                     |     |          |      |
|-----------------------------------------------------------------------------------------------------------------------------------------------------------------------------------------------------------------------------------|--------------|----------|------------|------------------------------------------|----------------------------|-----|----------|------|
| STATUS:                                                                                                                                                                                                                           | Released     | ET3      | 02/11/2014 | INDUSTRIES, INC.                         | <b>ASM TK 2000VDT X 90</b> |     |          |      |
| © SNYDER INDUSTRIES INC., 2014                                                                                                                                                                                                    |              |          |            | 4700 Fremont Street<br>Lincoln, NE 68504 |                            |     |          |      |
| ALL DIMENSIONS, DESIGNS, AND INFORMATION ON THIS PRINT MUST BE CONSIDERED PROPRIETARY TO SNYDER INDUSTRIES, INC. AND MAY NOT BE USED, COPIED, OR DISTRIBUTED WITHOUT WRITTEN PERMISSION OF AN OFFICER (OR HIS AGENT) OF THE FIRM. |              |          |            | (402) 467-5221<br>www.snydernet.com      | 5050000 5050000            | N01 | ENG. ID. | D001 |