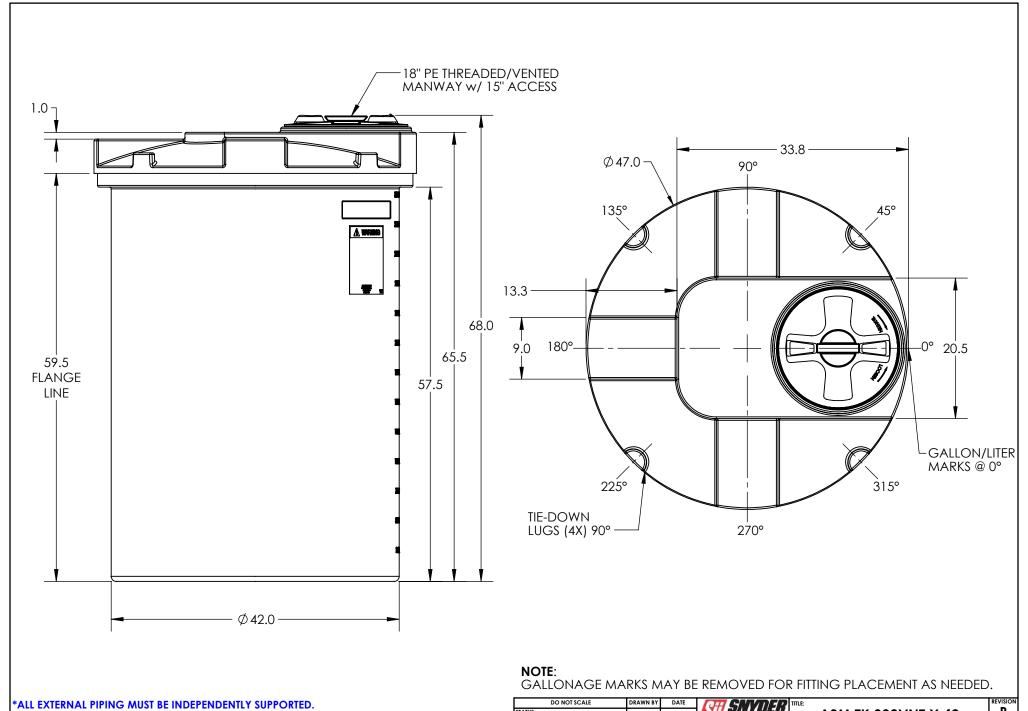

\*ALL EXTERNAL PIPING MUST BE INDEPENDENTLY SUPPORTED.
\*ONLY BASE FITTINGS TO BE LEFT INSTALLED AT TIME OF SHIPMENT PER SII PROCEDURE.
\*Consult Snyder's Guidelines for Use and Installation prior to delivery.
Available on-line at <a href="http://www.snyderindustriestanks.com/Technical">http://www.snyderindustriestanks.com/Technical</a>

ALL DIMENSIONS ARE IN INCHES, NOMINAL, & SUBJECT TO CHANGE WITHOUT NOTICE. ALL DIMENSIONS ON ROTATIONAL MOLDED PARTS ARE SUBJECT TO A  $\pm$  3% TOLERANCE.

| Γ | DO NOT SCALE                                                                                                                                                                                                                      |  | DRAWN BY   | DATE             | CHVDED         | TITLE:                    |          |                 | REVISION |
|---|-----------------------------------------------------------------------------------------------------------------------------------------------------------------------------------------------------------------------------------|--|------------|------------------|----------------|---------------------------|----------|-----------------|----------|
| ſ | ratus: Released ET3                                                                                                                                                                                                               |  | 03/14/2014 | INDUSTRIES, INC. |                | <b>ASM TK 330VNT X 42</b> |          | В               |          |
| İ | © SNYDER INDUSTRIES INC., 2014                                                                                                                                                                                                    |  |            |                  | (402) 467-5221 |                           |          | SHEET<br>1 OF 1 |          |
|   | ALL DIMENSIONS, DESIGNS, AND INFORMATION ON THIS PRINT MUST BE CONSIDERED PROPRIETARY TO SNYDER INDUSTRIES, INC. AND MAY NOT BE USED, COPIED, OR DISTRIBUTED WITHOUT WRITTEN PERMISSION OF AN OFFICER (OR HIS AGENT) OF THE FIRM. |  |            |                  |                | PART NO.                  | 5750100N | D001731         | _        |