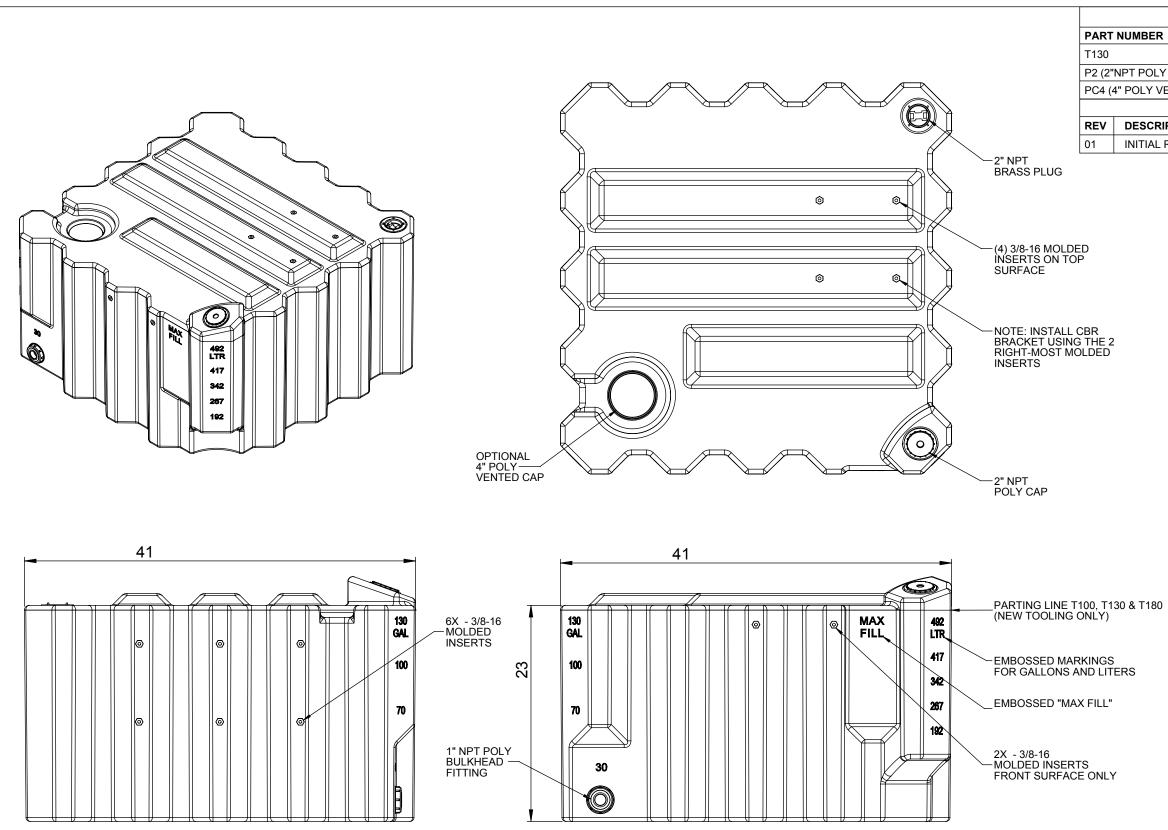

| TITLE:                                | PART NO: | T130         | DRAWN:                             | DMS | MOLDED TOLERANCES:         | MACHINED TOLERANCES:                                                      | PROPRIETARY INFORM                                               |
|---------------------------------------|----------|--------------|------------------------------------|-----|----------------------------|---------------------------------------------------------------------------|------------------------------------------------------------------|
| 130 GALLON TANK<br>TOTE-A-LUBE SERIES | DATE:    | 02 / 24 / 15 | CHECKED:                           | MM  | +/060"<br>+.0075" PER INCH | 0/ONE PLACE: (X/.X) <sup>+</sup> .06<br>TWO PLACE: (.XX) <sup>+</sup> .03 | THE INFORMATION CO                                               |
| DESCRIPTION:<br>SINGLE-WALL TANK      | SCALE:   | N/A          | NOTES: SEE CAD<br>MODEL FOR ACTUAL |     |                            | THREE PLACE: (.XXX) + .015                                                | DRAWING IS THE SOLE<br>FLUIDALL. ANY REPRO<br>OR AS A WHOLE WITH |
|                                       | SHEET:   | 1 of 1       |                                    |     | WALL THICKNESS:            |                                                                           |                                                                  |
| 130 GALLON / 492 L                    | REV:     | 01           | DIMENSION                          | S   | .23 +/- 25%                |                                                                           | PERMISSION OF FLUID                                              |

|             | MATERIAL LIST   |      |                     |          |  |  |  |  |
|-------------|-----------------|------|---------------------|----------|--|--|--|--|
| R           | MATERIAL VENDOR | DESC | DESCRIPTION         |          |  |  |  |  |
|             | NOVA            | SUR  | SURPASS RMS341-U/U  |          |  |  |  |  |
| Y CAP)      | EQUISTAR        | PETF | PETROTHENE GA652762 |          |  |  |  |  |
| VENTED CAP) | EQUISTAR        | PETF | PETROTHENE GA652762 |          |  |  |  |  |
| REVISIONS   |                 |      |                     |          |  |  |  |  |
| RIPTION     |                 |      | DATE                | APPROVED |  |  |  |  |
| RELEASE     |                 |      | 02/24/15            | MM       |  |  |  |  |
|             |                 |      |                     |          |  |  |  |  |