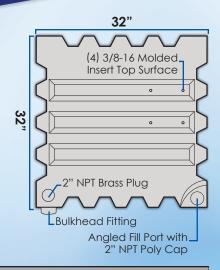

## **T120 System Specifications**

120 Gallon Tote-A-Lube Tanks are designed to lower total fluid and oil costs by enabling bulk delivery / pick-up of fluids. Fluidall's proprietary stackable tank design creates a modular multi-fluid storage system within a 32" square footprint. 120

| Standard 120 Gallon Tank Systems |                                                                                   |                                                                                                                                                                                                      |
|----------------------------------|-----------------------------------------------------------------------------------|------------------------------------------------------------------------------------------------------------------------------------------------------------------------------------------------------|
| System                           | T120-1 (1 Tank)                                                                   | T120-2 (2 Tanks)                                                                                                                                                                                     |
| ULC) LISTED  System Photo        |                                                                                   |                                                                                                                                                                                                      |
| Total Gallon Capacity            | 120 Gallons                                                                       | 240 Gallons                                                                                                                                                                                          |
| Footprint (Packaged)             | 36"W x 44"D x 59"H                                                                | 36"W x 44"D x 91"H                                                                                                                                                                                   |
| Steel Stand                      | (1) SS024 24"H                                                                    | (1) SS024 24"H                                                                                                                                                                                       |
| Drip Tray Assembly               | (1) DTHS 36"W x 12"D                                                              | (1) DTHS 36"W x 12"D                                                                                                                                                                                 |
| Gravity Feed Kit                 | (1) GFKIT (1) SR1 - Spring Release Valve (1) REC5 - Rector Sealant                | (1) GFKIT2 (2) SR1 - Spring Release Valve (1) PFSB - 1" Poly Stub Barb (1) EBM - Elbow Mount (1) PF90 - Poly 90° Elbow (4) PTFT - 1" ID Poly Tubing (2) PHC1 - Hose Clamps (1) REC5 - Rector Sealant |
| Tank Dimensions                  | 32" x 32" x 32"H Each (Add 3"H Fill Port Height to Top Tank)                      |                                                                                                                                                                                                      |
| Tank Weight                      | 50 lbs. Each                                                                      |                                                                                                                                                                                                      |
| Tank Openings                    | (1) Angled Fill Port with 2" NPT Poly Cap, (1) 2" NPT Brass Plug, (1) 1" Bulkhead |                                                                                                                                                                                                      |