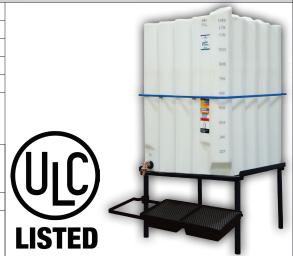

## TOTE T330 System Specifications

330 Gallon Tote-A-Lube Tanks store bulk industrial fluids smartly, efficiently, and reliably within a small 42" square footprint. Designed to lower total fluid and oil costs by enabling bulk delivery and pick-up of fluids, they can be customized with additional openings and configured with portable rolling casters and forklift bases for in-shop distribution. Our proprietary tank design provides a visual fluid inventory and the patented fill port / cut-out design allows for easy filling of each stacked tank. Tote-A-Lube tanks are constructed from virgin polyethylene UL rated foodgrade resins and are designed to accommodate all fluids compatible with polyethylene and for combustible fluids with flash points over 200° F.

Fluidall's modular designed polyethylene tanks continue to reduce labor expenses, maximize floor space and provide safe and efficient storage for a vast number of bulk liquids.

| Standard 330 Gallon Tank Systems |                                                                                                                 |        |
|----------------------------------|-----------------------------------------------------------------------------------------------------------------|--------|
| System                           | T330-1 (1 Tank)                                                                                                 |        |
| Total Gallon Capacity            | 330 Gallons                                                                                                     |        |
| Footprint (Packaged)             | 43"W x 54"D x 83"H                                                                                              |        |
| Ноор                             | ТЗЗОНООР                                                                                                        |        |
| Steel Stand                      | (1) LS024 24"H                                                                                                  |        |
| Drip Tray Assembly               | (1) DTHL 43"W x 12"D                                                                                            |        |
| Gravity Feed Kit                 | (1) GFKIT<br>(1) SR1 - Spring Release Valve<br>(1) REC5 - Rector Sealant                                        |        |
| Tank Dimensions                  | 42" x 42" x 59"H<br>(Includes 3" Fill Port Height)                                                              | (UIC)  |
| Tank Weight                      | 165 lbs. Each                                                                                                   |        |
| Tank Openings                    | (1) Angled Fill Port with 2" NPT Poly Cap,<br>(1) 2" NPT Brass Plug, (1) 1" Bulkhead,<br>(1) 4" Vented Poly Cap | LISTED |