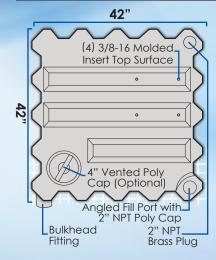

Fluidall's modular designed polyethylene tanks continue to reduce labor expenses, maximize floor space and provide safe and efficient storage for a vast number of bulk liquids.

| Standard 330 Gallon Tank Systems |                                                                                                                 |        |
|----------------------------------|-----------------------------------------------------------------------------------------------------------------|--------|
| System                           | T330-1 (1 Tank)                                                                                                 |        |
| Total Gallon Capacity            | 330 Gallons                                                                                                     |        |
| Footprint (Packaged)             | 43"W x 54"D x 83"H                                                                                              |        |
| Ноор                             | ТЗЗОНООР                                                                                                        |        |
| Steel Stand                      | (1) LS024 24"H                                                                                                  |        |
| Drip Tray Assembly               | (1) DTHL 43"W x 12"D                                                                                            |        |
| Gravity Feed Kit                 | (1) GFKIT<br>(1) SR1 - Spring Release Valve<br>(1) REC5 - Rector Sealant                                        |        |
| Tank Dimensions                  | 42" x 42" x 59"H<br>(Includes 3" Fill Port Height)                                                              | (UIC)  |
| Tank Weight                      | 165 lbs. Each                                                                                                   |        |
| Tank Openings                    | (1) Angled Fill Port with 2" NPT Poly Cap,<br>(1) 2" NPT Brass Plug, (1) 1" Bulkhead,<br>(1) 4" Vented Poly Cap | LISTED |