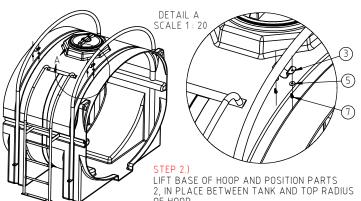

STEP 1.

SLIDE LADDER OVER HOOP SUPPORT. PLACE HOOP SUPPORT IN TANK SIDE GROOVE. LOWER HOOPS TO LOCK HOOP SUPPORTS IN PLACE.

FS3750-LAD

STEP 3.)
LOOSELY ATTACH PART 2 TO PARTS 3 WITH 5, 6,& 7 HARDWARE

STEP 4.)
LOOSELY ATTACH PART 2 TO LADDER WITH 4, 5, & 6 HARDWARE