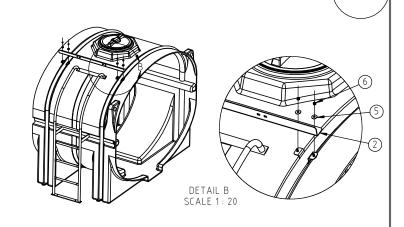

STEP 1.

SLIDE LADDER OVER HOOP SUPPORT. PLACE HOOP SUPPORT IN TANK SIDE GROOVE. LOWER HOOPS TO LOCK HOOP SUPPORTS IN PLACE.

FS3750-LAD

STEP 3.)
LOOSELY ATTACH PART 2 TO PARTS 3 WITH 5, 6,& 7 HARDWARE

STEP 4.)
LOOSELY ATTACH PART 2 TO LADDER WITH 4, 5, & 6 HARDWARE

STEP 5.)
AFTER ALL PARTS HAVE BEEN CORRECTLY POSITIONED TIGHTEN ALL HARDWARE

|     |             |           |     | DRAWN / DATE  | MATERIAL |
|-----|-------------|-----------|-----|---------------|----------|
|     |             |           |     | ADH 7/16/12   |          |
|     |             |           |     |               |          |
|     |             |           |     | APPRD. / DATE |          |
|     |             |           |     | REH 7/17/12   |          |
| REV | DESCRIPTION | BY / DATE | CCN |               |          |