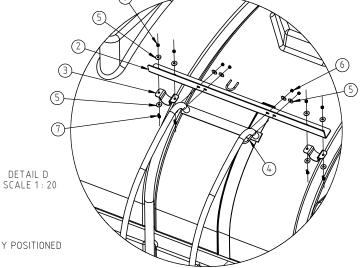

|  |   | PART NUMBER | DESCRIPTION                     | QTY. |
|--|---|-------------|---------------------------------|------|
|  | 1 | 13675       | 3750 ELIPTICAL LADDER           | 1    |
|  | 2 | 13663       | FORMED LADDER STABILIZER        | 1    |
|  | 3 | 13664       | LADDER CLIP                     | 2    |
|  | 4 | 13665       | 5/16" X 1-3/8" X 2-3/16" U-B0LT | 2    |
|  | 5 | 10320       | WASHER,5/16" FLAT ZINC          | 12   |
|  | 6 | 10939       | NUT, 5/16" HEX GRADE 2 ZINC     | 8    |
|  | 7 | SJ10819     | BOLT, 5/16" X 1" HEX GR5 ZINC   | 4    |

STEP 1.

SLIDE LADDER OVER HOOP SUPPORT. PLACE HOOP SUPPORT IN TANK SIDE GROOVE. LOWER HOOPS TO LOCK HOOP SUPPORTS IN PLACE.

FS3750-LAD

STEP 3.)
LOOSELY ATTACH PART 2 TO PARTS 3 WITH 5, 6,& 7 HARDWARE

STEP 4.)
LOOSELY ATTACH PART 2 TO LADDER WITH 4, 5, & 6 HARDWARE

STEP 5.)
AFTER ALL PARTS HAVE BEEN CORRECTLY POSITIONED TIGHTEN ALL HARDWARE

|     |             |           |     | DRAWN / DATE  | MATERIAL |
|-----|-------------|-----------|-----|---------------|----------|
|     |             |           |     | ADH 7/16/12   |          |
|     |             |           |     |               |          |
|     |             |           |     | APPRD. / DATE |          |
|     |             |           |     | REH 7/17/12   |          |
| REV | DESCRIPTION | BY / DATE | CCN |               |          |