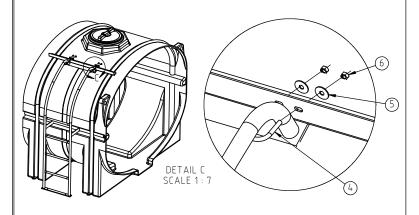

STEP 1.

SLIDE LADDER OVER HOOP SUPPORT. PLACE HOOP SUPPORT IN TANK SIDE GROOVE. LOWER HOOPS TO LOCK HOOP SUPPORTS IN PLACE.

FS3750-LAD

STEP 3.)
LOOSELY ATTACH PART 2 TO PARTS 3 WITH 5, 6,& 7 HARDWARE

STEP 4.)
LOOSELY ATTACH PART 2 TO LADDER WITH 4, 5, & 6 HARDWARE

STEP 5.)
AFTER ALL PARTS HAVE BEEN CORRECTLY POSITIONED TIGHTEN ALL HARDWARE

|     |             |           |     | DRAWN / DATE  | MATERIAL |
|-----|-------------|-----------|-----|---------------|----------|
|     |             |           |     | ADH 7/16/12   |          |
|     |             |           |     |               |          |
|     |             |           |     | APPRD. / DATE |          |
|     |             |           |     | REH 7/17/12   |          |
| REV | DESCRIPTION | BY / DATE | CCN |               |          |