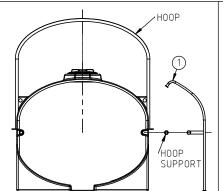

STEP 1.

SLIDE LADDER OVER HOOP SUPPORT. PLACE HOOP SUPPORT IN TANK SIDE GROOVE. LOWER HOOPS TO LOCK HOOP SUPPORTS IN PLACE.

FS3750-LAD

STEP 3.)
LOOSELY ATTACH PART 2 TO PARTS 3 WITH 5, 6,& 7 HARDWARE

STEP 4.)
LOOSELY ATTACH PART 2 TO LADDER WITH 4, 5, & 6 HARDWARE